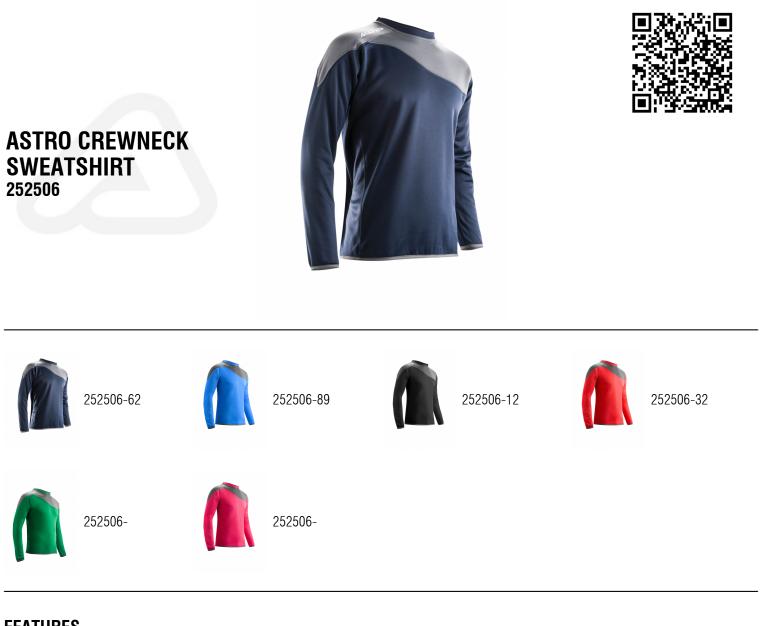

# **SPECIAL PRICE / JACKETS AND SWEATSHIRTS ASTRO CREWNECK SWEATSHIRT**

# FEATURES

| Liasur ciusing un cuns anu waisubanu | CREWNECK TRAINING SWEATSHIRT<br>Soft collar<br>Elastic closing on cuffs and waistband | HDEmbroidered logos |  |
|--------------------------------------|---------------------------------------------------------------------------------------|---------------------|--|
|--------------------------------------|---------------------------------------------------------------------------------------|---------------------|--|

#### **PRODUCT DETAILS**

100% POLYESTER

Made In: China