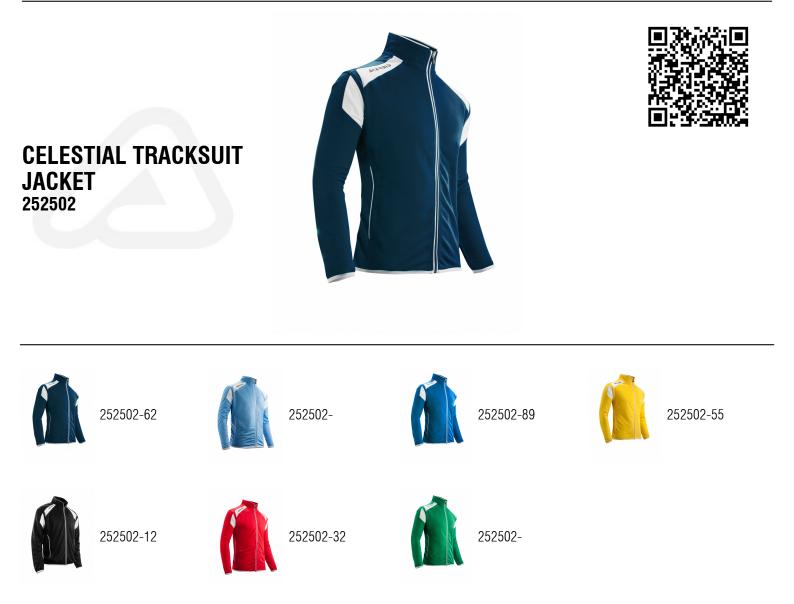

### **SPECIAL PRICE / JACKETS AND SWEATSHIRTS CELESTIAL TRACKSUIT JACKET**

## FEATURES

| TRACKSUIT JACKET                | Elastic closing on cuffs and waistband |
|---------------------------------|----------------------------------------|
| Highly breathable mesh inserts  | Embroidered HD logo                    |
| Detail in piping on the pockets |                                        |

# **PRODUCT DETAILS**

100% POLYESTER

Made In: China