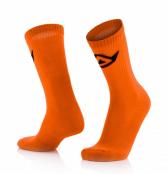

# MX IMPACT SOCKS 244975

244975-

244975-62

244975-

244975-

244975-

### **FEATURES**

Reinforcements around the shin and ankle. Fabrics designed to regulate body temperature and dissipate moisture easily. Breathable inserts on the instep. Reinforcements on the toe and heel. Flat seam at the toe line.

### **PRODUCT DETAILS**

COMPOSITION: 85% Polyamide Meryl ® Skinlife; 10% Polypropylene Dryarn®; 5% Elastane.

# UNDERGEAR / UNDERGEAR MX IMPACT SOCKS