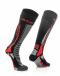

# SOCKS MTB TRACK 294488

294488-

294488-

294488-

### **FEATURES**

Technical yarn in polyamide: termic, breathable, comfort and light. Quick dry.

Reinforcement and padding in the shin area

Stretched edge for better grip Reinforcement on toe and heel Flat seam on the fingertips

### **PRODUCT DETAILS**

COMPONENTS: | Shell: | 92% Polyamide | 8% Elastane

# **SIZES**

|         | S/M    | L/XL  | XXL   |
|---------|--------|-------|-------|
| 1) Size | 39 -41 | 42-44 | 45-47 |
|         |        |       |       |
|         |        |       |       |
|         |        |       |       |