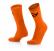

# MX IMPACT SOCKS 244975

244975-

244975-62

244975-

244975-

244975-

### **FEATURES**

Reinforcements around the shin and ankle. Fabrics designed to regulate body temperature and dissipate moisture easily. Breathable inserts on the instep. Reinforcements on the toe and heel. Flat seam at the toe line.

### **PRODUCT DETAILS**

COMPOSITION: 85% Polyamide Meryl ® Skinlife; 10% Polypropylene Dryarn®; 5% Elastane.

# UNDERGEAR / UNDERGEAR MX IMPACT SOCKS