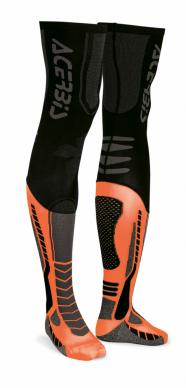

### **SIZES**

263300-

263300-

263300-

### **FEATURES**

Long sock designed for use with knee guards and knee braces. Silicone edge to maintain the fit of the sock. Reinforcements around the shin and ankle.

Zone compression for better blood circulation. Breathable insert on the instep. Reinforcements on the toe and heel. Flat seam at the toe line.

### **PRODUCT DETAILS**

COMPOSITION: 80% Polyamide Meryl® Skinlife; 10% Polypropylene Dryarn; 10% Elastane.