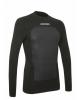

# X-WIND TECHNICAL UNDERWEAR 298530

298530-12

### **FEATURES**

Yarn for technical layer in polyamide: termic, breathable, comfortable and light. It dries quickly Membrane for front insert: windproof and breathable

### **PRODUCT DETAILS**

94% Polyamide | 6% Elastane

Made In: China