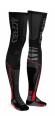

### **FEATURES**

Long sock designed for use with knee guards and knee braces. Silicone edge to maintain the fit of the sock. Reinforcements around the shin and ankle.

Zone compression for better blood circulation. Breathable insert on the instep. Reinforcements on the toe and heel. Flat seam at the toe line.

### **PRODUCT DETAILS**

COMPOSITION: 80% Polyamide Meryl® Skinlife; 10% Polypropylene Dryarn; 10% Elastane.

### **SIZES**

|         | S/M    | L/XL  | XXL           |
|---------|--------|-------|---------------|
| 1) Size | 39 -41 | 42-44 | 45-4 <b>7</b> |
|         |        |       |               |
|         |        |       |               |
|         |        |       |               |