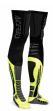

# MX IMPACT SOCKS 244975

244975-

244975-62

244975-

244975-

244975-

### **FEATURES**

Reinforcements around the shin and ankle. Fabrics designed to regulate body temperature and dissipate moisture easily. Breathable inserts on the instep. Reinforcements on the toe and heel. Flat seam at the toe line.

### **PRODUCT DETAILS**

COMPOSITION: 85% Polyamide Meryl ® Skinlife; 10% Polypropylene Dryarn®; 5% Elastane.

# **SIZES**

|         | S/M   | L/XL  | XXL   |
|---------|-------|-------|-------|
| 1) Size | 39-41 | 42-44 | 45-47 |
|         |       |       |       |
|         |       |       |       |
|         |       |       |       |