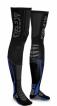

# SOCKS MTB TRACK 294488

294488-

294488-

294488-

### **FEATURES**

Technical yarn in polyamide: termic, breathable, comfort and light. Quick dry.

Reinforcement and padding in the shin area

Stretched edge for better grip Reinforcement on toe and heel Flat seam on the fingertips

### **PRODUCT DETAILS**

COMPONENTS: | Shell: | 92% Polyamide | 8% Elastane

# **SIZES**

|         | S/M    | L/XL  | XXL   |
|---------|--------|-------|-------|
| 1) Size | 39 -41 | 42-44 | 45-47 |
|         |        |       |       |
|         |        |       |       |
|         |        |       |       |