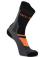

# X-WIND TECHNICAL UNDERWEAR 298530

298530-12

### **FEATURES**

Yarn for technical layer in polyamide: termic, breathable, comfortable and light. It dries quickly Membrane for front insert: windproof and breathable

### **PRODUCT DETAILS**

94% Polyamide | 6% Elastane

Made In: China