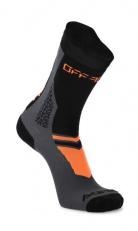

# SOCKS MTB TRACK 294488

294488-

294488-

294488-

### **FEATURES**

Technical yarn in polyamide: termic, breathable, comfort and light. Quick dry.

Reinforcement and padding in the shin area

Stretched edge for better grip Reinforcement on toe and heel Flat seam on the fingertips

### **PRODUCT DETAILS**

COMPONENTS: | Shell: | 92% Polyamide | 8% Elastane

# **SIZES**

|         | S/M    | L/XL  | XXL   |
|---------|--------|-------|-------|
| 1) Size | 39 -41 | 42-44 | 45-47 |
|         |        |       |       |
|         |        |       |       |
|         |        |       |       |