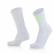

286183-42

286183-12

286183-32

### **FEATURES**

Ankle-length sock Heel and under foot area in terry toweling to protect and amortize Upper part developed in ribbing 2/2 Part of the instep in ribbing 1/1 Personalized with jacquard logo in contrasting color from front part

### **PRODUCT DETAILS**

67% Cotton; 27% Polyamide; 6% Elastane

# UNDERGEAR / UNDERGEAR COTTON SOCKS