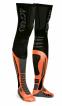

### **SIZES**

263300-

263300-

263300-

### **FEATURES**

Long sock designed for use with knee guards and knee braces. Silicone edge to maintain the fit of the sock. Reinforcements around the shin and ankle.

Zone compression for better blood circulation. Breathable insert on the instep. Reinforcements on the toe and heel. Flat seam at the toe line.

### **PRODUCT DETAILS**

COMPOSITION: 80% Polyamide Meryl® Skinlife; 10% Polypropylene Dryarn; 10% Elastane.