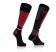

# SOCKS MTB TRACK 294488

294488-

294488-

294488-

### **FEATURES**

Technical yarn in polyamide: termic, breathable, comfort and light. Quick dry.

Reinforcement and padding in the shin area

Stretched edge for better grip Reinforcement on toe and heel Flat seam on the fingertips

### **PRODUCT DETAILS**

COMPONENTS: | Shell: | 92% Polyamide | 8% Elastane