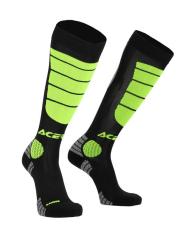

# MX IMPACT SOCKS 244975

244975-

244975-62

244975-

244975-

244975-

### **FEATURES**

Reinforcements around the shin and ankle. Fabrics designed to regulate body temperature and dissipate moisture easily. Breathable inserts on the instep. Reinforcements on the toe and heel. Flat seam at the toe line.

### **PRODUCT DETAILS**

COMPOSITION: 85% Polyamide Meryl ® Skinlife; 10% Polypropylene Dryarn®; 5% Elastane.