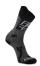

263299-

### **FEATURES**

Knee-high sport socks. Created with a thicker body and designed with reinforcements in the most critical areas like toe tips, ankle bone and tibia.

Soft sponge padding. Use of technical yarns. Patterns developed with Dryarn fabric to improve breathability. Flat seam at the toe line.

### **PRODUCT DETAILS**

COMPOSITION: 60% acrylic; 20% polyamide; 10% polypropylene; 10% elastane.

# UNDERGEAR / UNDERGEAR MX PRO SOCKS