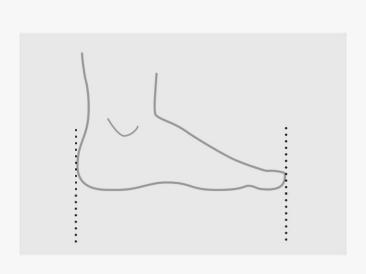

# **SIZES**

|         | S/M    | L/XL  | XXL   |
|---------|--------|-------|-------|
| 1) Size | 39 -41 | 42-44 | 45-47 |
|         |        |       |       |
|         |        |       |       |
|         |        |       |       |

### **SIZES**

|         | S/M    | L/XL  | XXL           |
|---------|--------|-------|---------------|
| 1) Size | 39 -41 | 42-44 | 45-4 <b>7</b> |
|         |        |       |               |
|         |        |       |               |
|         |        |       |               |

# **SIZES**

|         | S/M   | L/XL  | XXL   |
|---------|-------|-------|-------|
| 1) Size | 39-41 | 42-44 | 45-47 |
|         |       |       |       |
|         |       |       |       |
|         |       |       |       |