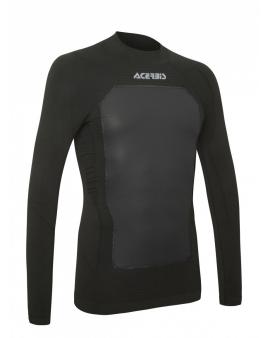

# X-WIND TECHNICAL UNDERWEAR 298530

298530-12

### **FEATURES**

Yarn for technical layer in polyamide: termic, breathable, comfortable and light. It dries quickly Membrane for front insert: windproof and breathable

### **PRODUCT DETAILS**

94% Polyamide | 6% Elastane

Made In: China