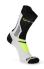

# MX IMPACT SOCKS 244975

244975-

244975-62

244975-

244975-

244975-

### **FEATURES**

Reinforcements around the shin and ankle. Fabrics designed to regulate body temperature and dissipate moisture easily. Breathable inserts on the instep. Reinforcements on the toe and heel. Flat seam at the toe line.

### **PRODUCT DETAILS**

COMPOSITION: 85% Polyamide Meryl ® Skinlife; 10% Polypropylene Dryarn®; 5% Elastane.

# UNDERGEAR / UNDERGEAR MX IMPACT SOCKS