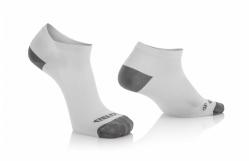

# SOCKS MTB TRACK 294488

294488-

294488-

294488-

### **FEATURES**

Technical yarn in polyamide: termic, breathable, comfort and light. Quick dry.

Reinforcement and padding in the shin area

Stretched edge for better grip Reinforcement on toe and heel Flat seam on the fingertips

### **PRODUCT DETAILS**

COMPONENTS: | Shell: | 92% Polyamide | 8% Elastane