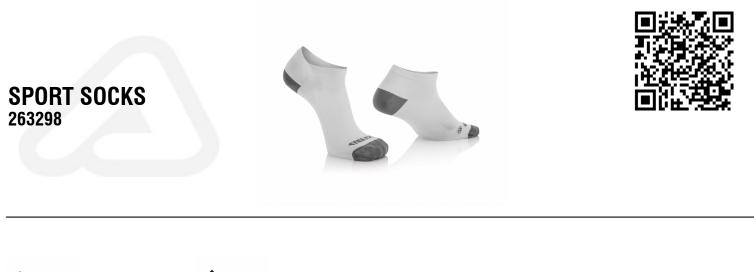

### **FEATURES**

- Short technical socks
  Toe and hill in a contrasting colour
  Developed with Skinlife Polyamide which guarantees the natural balance of the skin at any activity level

### **PRODUCT DETAILS**

- 80% Poliammide Meryl® Skinlife | - 10% Polipropilene Dryarn | - 10% Elastan