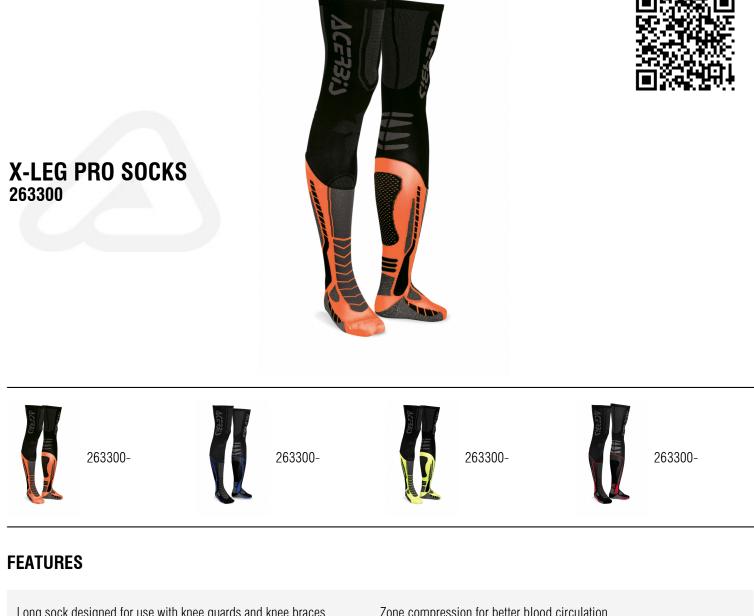

## UNDERGEAR / UNDERGEAR X-LEG PRO SOCKS

Long sock designed for use with knee guards and knee braces. Silicone edge to maintain the fit of the sock. Reinforcements around the shin and ankle.

Zone compression for better blood circulation. Breathable insert on the instep. Reinforcements on the toe and heel. Flat seam at the toe line.