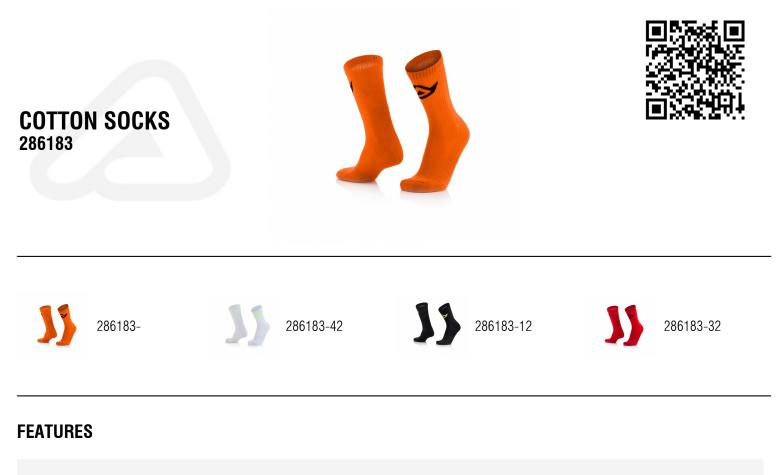

# UNDERGEAR / UNDERGEAR COTTON SOCKS

Ankle-length sock Heel and under foot area in terry toweling to protect and amortize Upper part developed in ribbing 2/2 Part of the instep in ribbing 1/1 Personalized with jacquard logo in contrasting color from front part

### **PRODUCT DETAILS**

67% Cotton; 27% Polyamide; 6% Elastane