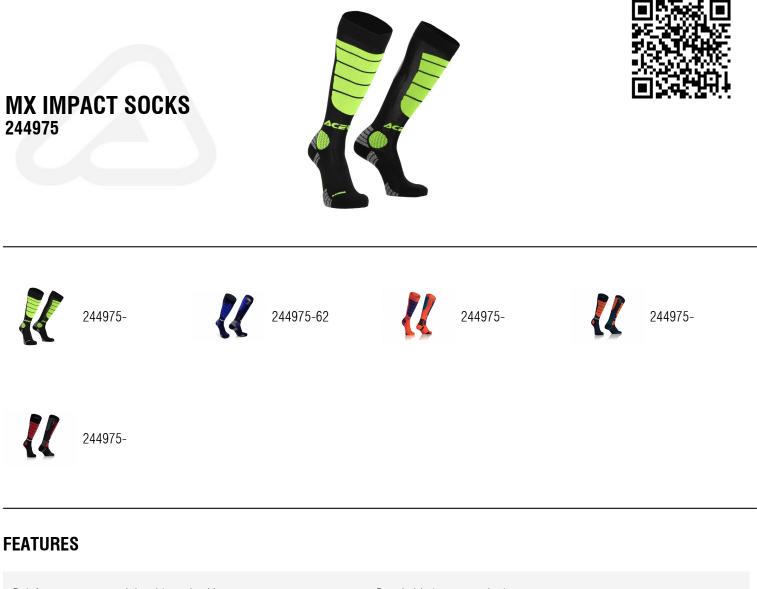

## UNDERGEAR / UNDERGEAR X-LEG PRO SOCKS

Long sock designed for use with knee guards and knee braces. Silicone edge to maintain the fit of the sock. Reinforcements around the shin and ankle.

Zone compression for better blood circulation. Breathable insert on the instep. Reinforcements on the toe and heel. Flat seam at the toe line.

### **PRODUCT DETAILS**

COMPOSITION: 80% Polyamide Meryl® Skinlife; 10% Polypropylene Dryarn; 10% Elastane.