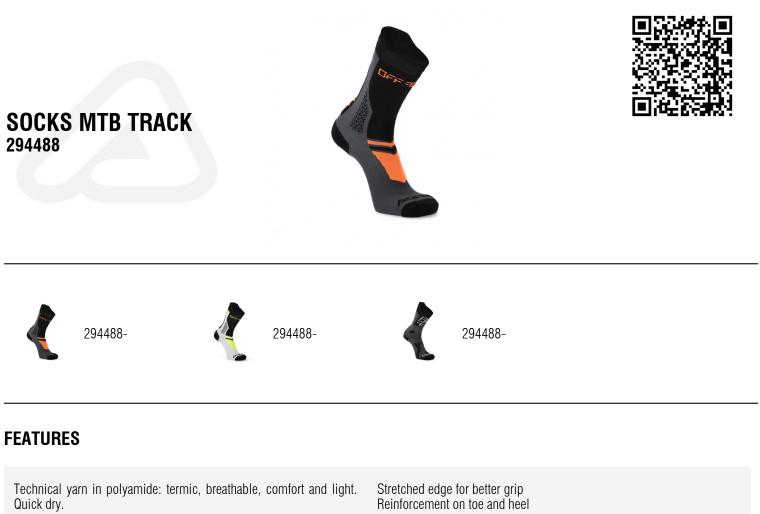

#### SIZES

S/M | L/XL

Reinforcement and padding in the shin area

Stretched edge for better grip Reinforcement on toe and heel Flat seam on the fingertips