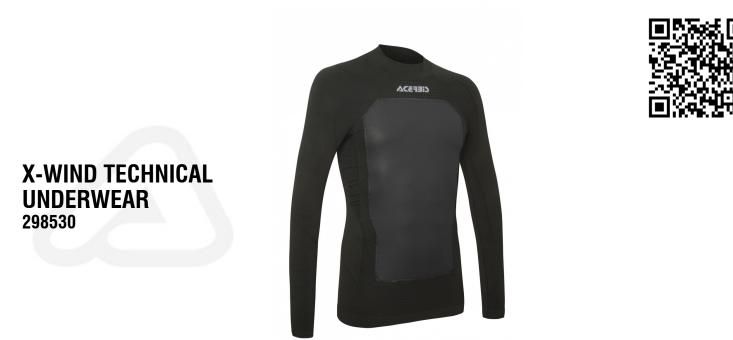

## UNDERGEAR / UNDERGEAR X-WIND TECHNICAL UNDERWEAR

### **FEATURES**

Yarn for technical layer in polyamide: termic, breathable, comfortable and light. It dries quickly Membrane for front insert: windproof and breathable