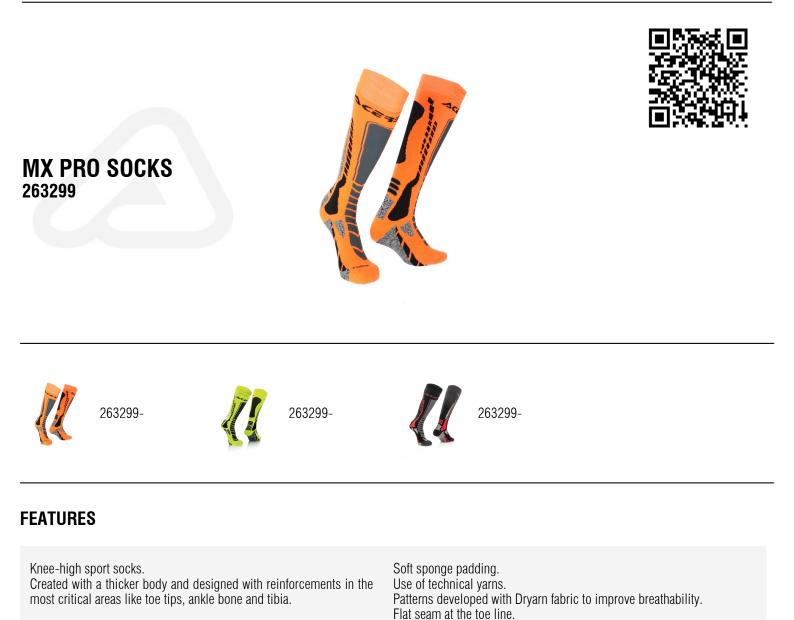

# UNDERGEAR / UNDERGEAR MX PRO SOCKS

Reinforcements around the shin and ankle. Fabrics designed to regulate body temperature and dissipate moisture easily. Breathable inserts on the instep. Reinforcements on the toe and heel. Flat seam at the toe line.

#### **PRODUCT DETAILS**

COMPOSITION: 85% Polyamide Meryl ® Skinlife; 10% Polypropylene Dryarn®; 5% Elastane.