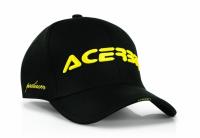

# PODIUM CAP 240980

240980-12

# **PRODUCT DETAILS**

- 95% Polyester. | - 5% Elastane.

Made In: China

#### **SIZES**

S/M | L/XL