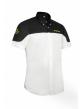

# CASUAL/PADDOCK / CASUAL ARTAX BOMBER

# **FEATURES**

Elastic tape Elastic width adjustement Embroidered logo Zip Zipped pockets

# **PRODUCT DETAILS**

100% POLYESTER

Made In: China

# **SIZES**

 $4XS \mid 3XS \mid XXS \mid XS \mid S \mid M \mid L \mid XL \mid XXL \mid XXXL \mid 4XL$ 

278301-232

278301-237

278301-239