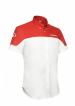

# CASUAL/PADDOCK / CASUAL ARTAX BOMBER

# **FEATURES**

Elastic tape Elastic width adjustement Embroidered logo Zip Zipped pockets

# **PRODUCT DETAILS**

100% POLYESTER

Made In: China

# **SIZES**

 $4XS \mid 3XS \mid XXS \mid XS \mid S \mid M \mid L \mid XL \mid XXL \mid XXXL \mid 4XL$ 

278301-232

278301-237

278301-239