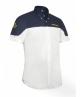

# CASUAL/PADDOCK / CASUAL ARTAX BOMBER

# **FEATURES**

Elastic tape Elastic width adjustement Embroidered logo Zip Zipped pockets

# **PRODUCT DETAILS**

100% POLYESTER

Made In: China

# **SIZES**

 $4XS \mid 3XS \mid XXS \mid XS \mid S \mid M \mid L \mid XL \mid XXL \mid XXXL \mid 4XL$ 

278301-232

278301-237

278301-239