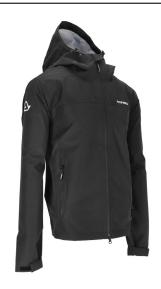

# JACKET PADDOCK 3L 298529

298529-12

#### **FEATURES**

Packable 3 layers jacket waterproof and totally taped REGULAR fit 2 pockets outside the jacket waterproof totally taped

Cuff, sleeve, waist and bottom regulation Also to wear over the padded jacket: 0910342 JACKET PADDOCK PADDED

#### **PRODUCT DETAILS**

COMPOSITION: | Shell: 100% Polyester | Coating: 100% Polyurethan | Outer: | Fabric for jacket in polyester: water repellent Inner: | Membrane: windproof, waterproof and breathable 10K/10K

Made In: China

#### **SIZES**

 $S \mid M \mid L \mid XL \mid XXL \mid XXXL$