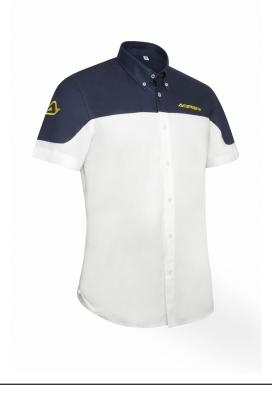

# **SIZES**

 $4XS \mid 3XS \mid XXS \mid XS \mid S \mid M \mid L \mid XL \mid XXL \mid XXXL \mid 4XL$ 

278301-232

278301-237

278301-239

# **PRODUCT DETAILS**

SHELL cotton 100% | LINING cotton 100%

Made In: China

#### **SIZES**

 $\mathsf{S} \mid \mathsf{M} \mid \mathsf{L} \mid \mathsf{XL} \mid \mathsf{XXL} \mid \mathsf{XXXL}$ 