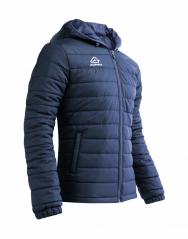

# CASUAL/PADDOCK / CASUAL ARTAX BOMBER

# **FEATURES**

Elastic tape Elastic width adjustement Embroidered logo Zip Zipped pockets

# **PRODUCT DETAILS**

100% POLYESTER

Made In: China

# **SIZES**

 $4XS \mid 3XS \mid XXS \mid XS \mid S \mid M \mid L \mid XL \mid XXL \mid XXXL \mid 4XL$ 

278301-232

278301-237

278301-239