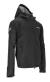

# JACKET PADDOCK 3L 298529

298529-12

#### **FEATURES**

Packable 3 layers jacket waterproof and totally taped REGULAR fit 2 pockets outside the jacket waterproof totally taped

Cuff, sleeve, waist and bottom regulation Also to wear over the padded jacket: 0910342 JACKET PADDOCK PADDED

#### **PRODUCT DETAILS**

COMPOSITION: | Shell: 100% Polyester | Coating: 100% Polyurethan | Outer: | Fabric for jacket in polyester: water repellent Inner: | Membrane: windproof, waterproof and breathable 10K/10K