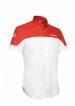

# CASUAL/PADDOCK / CASUAL ARTAX BOMBER

## **FEATURES**

Elastic tape Elastic width adjustement Embroidered logo Zip Zipped pockets

## **PRODUCT DETAILS**

100% POLYESTER

Made In: China

## **SIZES**

 $4XS \mid 3XS \mid XXS \mid XS \mid S \mid M \mid L \mid XL \mid XXL \mid XXXL \mid 4XL$ 

278301-232

278301-237

278301-239