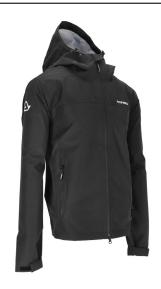

# JACKET PADDOCK 3L 298529

298529-12

#### **FEATURES**

Packable 3 layers jacket waterproof and totally taped REGULAR fit 2 pockets outside the jacket waterproof totally taped

Cuff, sleeve, waist and bottom regulation Also to wear over the padded jacket: 0910342 JACKET PADDOCK PADDED

#### **PRODUCT DETAILS**

COMPOSITION: | Shell: 100% Polyester | Coating: 100% Polyurethan | Outer: | Fabric for jacket in polyester: water repellent Inner: | Membrane: windproof, waterproof and breathable 10K/10K