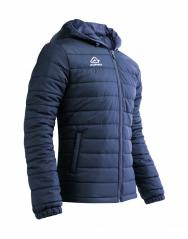

# CASUAL/PADDOCK / CASUAL ARTAX BOMBER

## **FEATURES**

Elastic tape Elastic width adjustement Embroidered logo Zip Zipped pockets

## **PRODUCT DETAILS**

100% POLYESTER

Made In: China