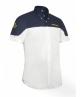

# CASUAL/PADDOCK / CASUAL ARTAX BOMBER

## **FEATURES**

Elastic tape Elastic width adjustement Embroidered logo Zip Zipped pockets

## **PRODUCT DETAILS**

100% POLYESTER

Made In: China

## **SIZES**

 $4XS \mid 3XS \mid XXS \mid XS \mid S \mid M \mid L \mid XL \mid XXL \mid XXXL \mid 4XL$ 

278301-232

278301-237

278301-239