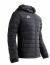

# CASUAL/PADDOCK / CASUAL ARTAX BOMBER

## **FEATURES**

Elastic tape Elastic width adjustement Embroidered logo Zip Zipped pockets

## **PRODUCT DETAILS**

100% POLYESTER

Made In: China