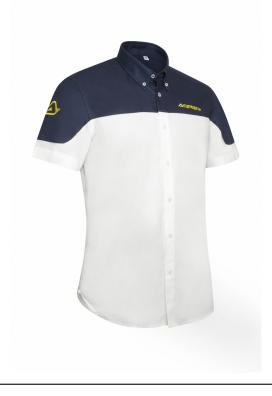

293642-62



293642-12

## **FEATURES**

Elastic tape Elastic width adjustement Embroidered logo Zip Zipped pockets

## **PRODUCT DETAILS**

100% POLYESTER

Made In: China

# CASUAL/PADDOCK / CASUAL ARTAX BOMBER



## **PRODUCTS RELATED**



## **SIZES**

 $4XS \mid 3XS \mid XXS \mid XS \mid S \mid M \mid L \mid XL \mid XXL \mid XXXL \mid 4XL$ 











278301-232



278301-237



278301-239

# **PRODUCT DETAILS**

SHELL cotton 100% | LINING cotton 100%

Made In: China

#### **SIZES**

 $\mathsf{S} \mid \mathsf{M} \mid \mathsf{L} \mid \mathsf{XL} \mid \mathsf{XXL} \mid \mathsf{XXXL}$ 



# PODIUM CAP 240980







240980-12

# **PRODUCT DETAILS**

100% Cotton

Made In: China

#### **SIZES**



# NECK WARMER CORPORATE 286181







286181-12

#### **PRODUCT DETAILS**

100% Polyester

Made In: China

# **PRODUCTS RELATED**



DISPLAY NECK WARMER CORPORATE

**090** 



# JACKET PADDOCK 3L 298529







298529-12

#### **FEATURES**

Packable 3 layers jacket waterproof and totally taped REGULAR fit 2 pockets outside the jacket waterproof totally taped

Cuff, sleeve, waist and bottom regulation Also to wear over the padded jacket: 0910342