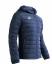

# CASUAL/PADDOCK / CASUAL ARTAX BOMBER

## **FEATURES**

Elastic tape Elastic width adjustement Embroidered logo Zip Zipped pockets

## **PRODUCT DETAILS**

100% POLYESTER

Made In: China