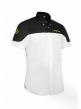

# CASUAL/PADDOCK / CASUAL ARTAX BOMBER

## **FEATURES**

Elastic tape Elastic width adjustement Embroidered logo Zip Zipped pockets

## **PRODUCT DETAILS**

100% POLYESTER

Made In: China

## **SIZES**

 $4XS \mid 3XS \mid XXS \mid XS \mid S \mid M \mid L \mid XL \mid XXL \mid XXXL \mid 4XL$ 

278301-232

278301-237

278301-239