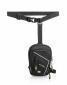

### **FEATURES**

Right and left legs bag Adjustable strap on the waist and on the thigh 1L capacity Removable waterproof cover

One size Reflective inserts Internal compartments for phone / wallet / documents Keys hook

#### **PRODUCT DETAILS**

100% Polyester