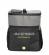

# FANNY PACK WAIST PACK 214227

214227-

#### **FEATURES**

Front zip closure. Adjustable waist strap and a handy plastic clip.

#### **PRODUCT DETAILS**

COMPONENTS: 95% Polyester; 5% other fibers.