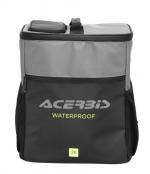

#### **FEATURES**

WATERPROOF backpack ideal for motorcyclists. Capacity 28 L. Heat-sealed external stitching and water-resistant zipp

Heat-sealed external stitching and water-resistant zippers. Interior compartment with fully waterproof storage pockets, useful for storing items such as tablets and/or notebook

External mesh pockets Adjustable external spider net to hold objects Breathable padding in the back area. Padded shoulder straps and backpack adjustment straps Resistant to temperatures ranging from  $+70^{\circ}$  -  $30^{\circ}$ . Abrasion resistant