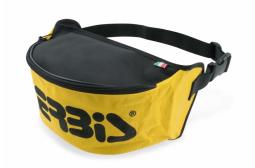

# FANNY PACK WAIST PACK 214227

214227-

#### **FEATURES**

Front zip closure. Adjustable waist strap and a handy plastic clip.