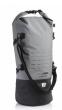

#### **FEATURES**

8L capacity Waterproof Easy to transport (packable) Roll top closure with hook fastening Maximum lightness External zip pocket Ideal for MTB and Motorcycles usage

#### **PRODUCT DETAILS**

90% polyester, 10% Pu