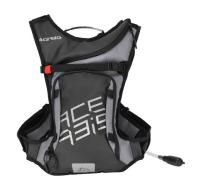

## **SENTER BACKPACK 7L** 298131

298131-

#### **FEATURES**

CONSTRUCTION AND DESIGN:

7L backpack with 2L water bag, light medium/small size EXTERNAL CONSTRUCTION:

The innovative "X" closure system, with central guick release and 4 Velcro adjustments, cancels the oscillating effect and at the same time distributes the pressure of the shoulder straps evenly, on the chest and not on the shoulders, quaranteeing a free and unhindered driving.

Helmet carrying system on the backpack.

Outer fabric coated in rubber, to facilitate cleaning of the backpack using a wet sponge and which increases its water resistance.

Three-dimensional breathable mesh fabric in the area in contact with the back, with reflective shielding to keep the water bag cool.

Front and rear reflective inserts.

Customizable label for Biker identification.

4 fixing points for the race number table.

INTERNAL CONSTRUCTION:

Pockets dedicated to the transport of tools, keys, multitool, air chamber, pump.

Power pockets designed to accommodate bars / gels.

Large 180x140mm internal storage / smartphone pocket, positioned in the most protected part of the backpack.

Internal car key holder hook.

WATER BAG:

2.0 liter capacity: allows for an average autonomy of 4 hours.

3.0 Easy to fill and clean thanks to the large sliding bar which hooks in order to guarantee watertight integrity.

Straw with On / Off valve and removable tube with quick coupling for easy cleaning.

Perfect for E-BIKE / MTB / GRAVEL use.

#### **PRODUCT DETAILS**

PVC 45% | Polyester 50% | Others 5%