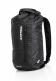

#### **FEATURES**

8L capacity Waterproof Easy to transport (packable) Roll top closure with hook fastening Maximum lightness External zip pocket Ideal for MTB and Motorcycles usage

#### **PRODUCT DETAILS**

90% polyester, 10% Pu