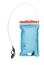

4 fixing points for the race number table.

INTERNAL CONSTRUCTION:

Pockets dedicated to the transport of tools, keys, multitool, air chamber, pump.

Power pockets designed to accommodate bars / gels.

Large 180x140mm internal storage / smartphone pocket, positioned in the most protected part of the backpack.

Internal car key holder hook.

WATER BAG:

2.0 liter capacity: allows for an average autonomy of 4 hours.

3.0 Easy to fill and clean thanks to the large sliding bar which hooks in order to guarantee watertight integrity.

Straw with On / Off valve and removable tube with quick coupling for easy cleaning.

Perfect for E-BIKE / MTB / GRAVEL use.

#### **PRODUCT DETAILS**

PVC 45% | Polyester 50% | Others 5%

# MOUNTAIN BIKE / MTB BAGS SENTER BACKPACK 7L



#### **PRODUCTS RELATED**



HIDRO BAG+VALVE 2L FOR SENTER



# MOTO KAMP ARTIK 298342





298342-

#### **FEATURES**

Thermal Bag Capacity 26 L Weight: 750 g

Dimensions: 31 x 24 x 37 cm

External heat-sealed seams and water-resistant zips

External pocket wide enough to keep items such as tabletas or

notebooks

External mesh pockets

Quick access through small top pocket Padded shoulder straps and bag adjustment straps Abrasion resistant Removable inside splitter, to better organize spaces Handle for top grip

#### **PRODUCT DETAILS**

100% POLYESTER











#### **FEATURES**

Capacity 9 litres
Water bag capacity 2.5 litres
Easy to clean water bag thanks to its large cap
Straw with adjustable opening and closing valve
Using rubber coated fabric to facilitate the cleaning of the backpack
with a wet sponge, and