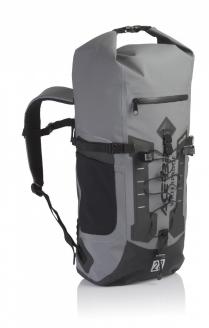

#### **FEATURES**

WATERPROOF backpack ideal for motorcyclists. Capacity 28 L. Heat-sealed external stitching and water-resistant zipp

Heat-sealed external stitching and water-resistant zippers. Interior compartment with fully waterproof storage pockets, useful for storing items such as tablets and/or notebook

External mesh pockets Adjustable external spider net to hold objects Breathable padding in the back area. Padded shoulder straps and backpack adjustment straps Resistant to temperatures ranging from  $+70^{\circ}$  -  $30^{\circ}$ . Abrasion resistant

#### **PRODUCT DETAILS**

PVC 85% | POLYESTER 15%