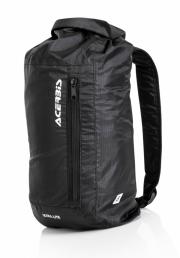

#### **FEATURES**

8L capacity Waterproof Easy to transport (packable) Roll top closure with hook fastening Maximum lightness External zip pocket Ideal for MTB and Motorcycles usage

#### **PRODUCT DETAILS**

90% polyester, 10% Pu