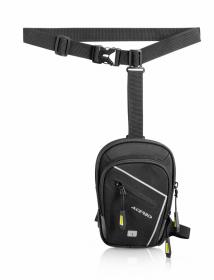

### **FEATURES**

Right and left legs bag Adjustable strap on the waist and on the thigh 1L capacity Removable waterproof cover

One size Reflective inserts Internal compartments for phone / wallet / documents Keys hook

#### **PRODUCT DETAILS**

100% Polyester