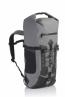

#### **FEATURES**

8L capacity Waterproof Easy to transport (packable) Roll top closure with hook fastening Maximum lightness External zip pocket Ideal for MTB and Motorcycles usage

#### **PRODUCT DETAILS**

90% polyester, 10% Pu