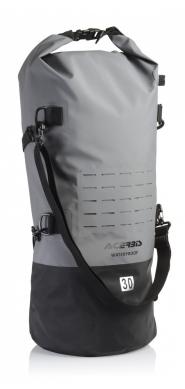

#### **FEATURES**

8L capacity Waterproof Easy to transport (packable) Roll top closure with hook fastening Maximum lightness External zip pocket Ideal for MTB and Motorcycles usage

#### **PRODUCT DETAILS**

90% polyester, 10% Pu