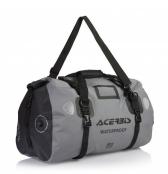

# X-WATER 40L HORIZONTAL BAG 286186

286186-

#### **FEATURES**

WATERPROOF large bag ideal for motorcyclists Capacity 40 L Heat-sealed external stitching Practical and flexible Resistant to temperatures ranging from  $+70^{\circ}$  -  $30^{\circ}$ 

Abrasion resistant Universal bike fastening by rings and 4 belts included Shoulder strap

#### **PRODUCT DETAILS**

PVC 85% | POLYESTER 15%

Made In: China