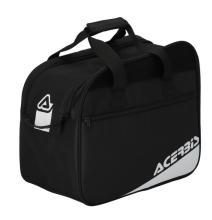

**HELMET BAG 2.0** 298343

298343-12

#### **FEATURES**

Fabric exterior and soft internal lining to protect the helmet.

Ventilated for breathability. Capacity: 28 liters

# **PRODUCT DETAILS**

100% Polyester