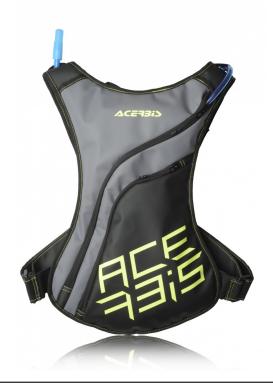

## **SENTER BACKPACK 7L** 298131

298131-

#### **FEATURES**

CONSTRUCTION AND DESIGN:

7L backpack with 2L water bag, light medium/small size EXTERNAL CONSTRUCTION:

The innovative "X" closure system, with central guick release and 4 Velcro adjustments, cancels the oscillating effect and at the same time distributes the pressure of the shoulder straps evenly, on the chest and not on the shoulders, quaranteeing a free and unhindered driving.

Helmet carrying system on the backpack.

Outer fabric coated in rubber, to facilitate cleaning of the backpack using a wet sponge and which increases its water resistance.

Three-dimensional breathable mesh fabric in the area in contact with the back, with reflective shielding to keep the water bag cool.

Front and rear reflective inserts.

Customizable label for Biker identification.

4 fixing points for the race number table.

INTERNAL CONSTRUCTION:

Pockets dedicated to the transport of tools, keys, multitool, air chamber, pump.

Power pockets designed to accommodate bars / gels.

Large 180x140mm internal storage / smartphone pocket, positioned in the most protected part of the backpack.

Internal car key holder hook.

WATER BAG:

2.0 liter capacity: allows for an average autonomy of 4 hours.

3.0 Easy to fill and clean thanks to the large sliding bar which hooks in order to guarantee watertight integrity.

Straw with On / Off valve and removable tube with quick coupling for easy cleaning.

Perfect for E-BIKE / MTB / GRAVEL use.