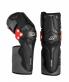

# PROTECTION / LOWER BODY PROTECTIONS X-STRONG KNEE GUARD

# X-STRONG KNEE GUARD 204292

204292-315

204292-

### **FEATURES**

Kneecap, tibia, and lower part of the femur are constructed in a sandwich of thermoplastic material and a padding that allows high-energy shock absorption (P.O.I. TECHNOLOGY).

The system is double-articulated and adapts well to the anatomy of the knee. It ensures maximum movement with great torsional stiffness, combined with the attachment system which is made of 2 big neoprene bands.

TRANSPORT BAG AND ELASTIC SOCKS INCLUDED.
K+L EN 1621-1/2012 CERTIFIED FOR KNEE AND TIBIA: Level 2