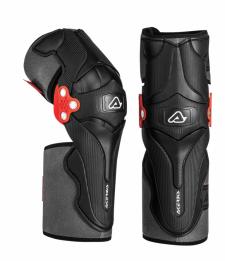

# PROTECTION / LOWER BODY PROTECTIONS GORILLA KNEE GUARDS

# GORILLA KNEE GUARDS 263303

263303-

263303-

### **FEATURES**

High-end Knee Guard Kneecap, tibia and lower femur guard made of elastomeric material which adapts to the leg's anatomy and absorbs shocks.

Extreme freedom of movement and excellent torsional and flexural rigidity of the knee guaranteed by the double articulation system created by combining technopolymeric materials and steel inserts.

Movable kneecap shell ensures wide range of movement. Removable and washable padding in soft neoprene. 3 adjustable straps.

EN 1621-1/12 HOMOLOGATED Level 2