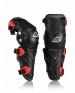

# PROTECTION / LOWER BODY PROTECTIONS **IMPACT EVO 3.0 - KNEE GUARD**

# **IMPACT EVO 3.0 -KNEE GUARD** 237509

237509-

237509-

237509-

### **FEATURES**

Knee, tibia and femur protection in plastic and EVA padding. Air vents to increase ventilation of knee and shinbone. Pre-shaped, asymmetrical design for comfort and fit. Double pivot system to facilitate movement of the knee.

Removable padding, soft and comfortable fabric, hypoallergenic and breathable.

Adjustable, elastic straps with Velcro closure. EN 1621-1/2012 CERTIFIED.

### **PRODUCT DETAILS**

POLYPROPYLENE 55% | EVA 24% | NYLON 13% | POLYESTER 3% | POLYETHYLENE 4% | OTHERS 1%

Made In: China