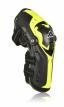

# PROTECTION / LOWER BODY PROTECTIONS GORILLA KNEE GUARDS

# GORILLA KNEE GUARDS 263303

263303-

263303-

### **FEATURES**

High-end Knee Guard Kneecap, tibia and lower femur guard made of elastomeric material which adapts to the leg's anatomy and absorbs shocks.

Extreme freedom of movement and excellent torsional and flexural rigidity of the knee guaranteed by the double articulation system created by combining technopolymeric materials and steel inserts.

Movable kneecap shell ensures wide range of movement. Removable and washable padding in soft neoprene. 3 adjustable straps.

EN 1621-1/12 HOMOLOGATED Level 2