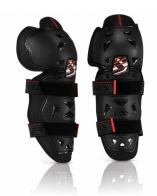

# PROTECTION / LOWER BODY PROTECTIONS GORILLA KNEE GUARDS

# GORILLA KNEE GUARDS 263303

263303-

263303-

### **FEATURES**

High-end Knee Guard Kneecap, tibia and lower femur guard made of elastomeric material which adapts to the leg's anatomy and absorbs shocks.

Extreme freedom of movement and excellent torsional and flexural rigidity of the knee guaranteed by the double articulation system created by combining technopolymeric materials and steel inserts.

Movable kneecap shell ensures wide range of movement. Removable and washable padding in soft neoprene. 3 adjustable straps.

EN 1621-1/12 HOMOLOGATED Level 2