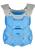

# PROTECTION / LOWER BODY PROTECTIONS X-STRONG KNEE GUARD

# X-STRONG KNEE GUARD 204292

204292-315

204292-

### **FEATURES**

Kneecap, tibia, and lower part of the femur are constructed in a sandwich of thermoplastic material and a padding that allows high-energy shock absorption (P.O.I. TECHNOLOGY).

The system is double-articulated and adapts well to the anatomy of the knee. It ensures maximum movement with great torsional stiffness, combined with the attachment system which is made of 2 big neoprene bands.

TRANSPORT BAG AND ELASTIC SOCKS INCLUDED.
K+L EN 1621-1/2012 CERTIFIED FOR KNEE AND TIBIA: Level 2

### **PRODUCT DETAILS**

POLYPROPYLENE 44% | RUBBER 27% | EVA 18% | OTHERS 4% | POLYESTER 7%