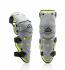

# PROTECTION / LOWER BODY PROTECTIONS GORILLA KNEE GUARDS

# GORILLA KNEE GUARDS 263303

263303-

263303-

### **FEATURES**

High-end Knee Guard Kneecap, tibia and lower femur guard made of elastomeric material which adapts to the leg's anatomy and absorbs shocks.

Extreme freedom of movement and excellent torsional and flexural rigidity of the knee guaranteed by the double articulation system created by combining technopolymeric materials and steel inserts.

Movable kneecap shell ensures wide range of movement. Removable and washable padding in soft neoprene. 3 adjustable straps.

EN 1621-1/12 HOMOLOGATED Level 2

### **PRODUCT DETAILS**

COMPOSITION: 10% Steel; 35% Epdm; 35% Polypropylene; 15% Neoprene; 5% Other fibers.