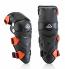

# PROTECTION / LOWER BODY PROTECTIONS X-STRONG KNEE GUARD

# X-STRONG KNEE GUARD 204292

204292-315

204292-

### **FEATURES**

Kneecap, tibia, and lower part of the femur are constructed in a sandwich of thermoplastic material and a padding that allows high-energy shock absorption (P.O.I. TECHNOLOGY).

The system is double-articulated and adapts well to the anatomy of the knee. It ensures maximum movement with great torsional stiffness, combined with the attachment system which is made of 2 big neoprene bands.

TRANSPORT BAG AND ELASTIC SOCKS INCLUDED.
K+L EN 1621-1/2012 CERTIFIED FOR KNEE AND TIBIA: Level 2