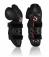

# PROTECTION / LOWER BODY PROTECTIONS X-STRONG KNEE GUARD

# X-STRONG KNEE GUARD 204292

204292-315

204292-

### **FEATURES**

Kneecap, tibia, and lower part of the femur are constructed in a sandwich of thermoplastic material and a padding that allows high-energy shock absorption (P.O.I. TECHNOLOGY).

The system is double-articulated and adapts well to the anatomy of the knee. It ensures maximum movement with great torsional stiffness, combined with the attachment system which is made of 2 big neoprene bands.

TRANSPORT BAG AND ELASTIC SOCKS INCLUDED.
K+L EN 1621-1/2012 CERTIFIED FOR KNEE AND TIBIA: Level 2