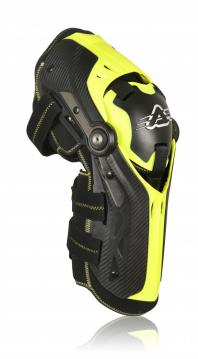

# PROTECTION / LOWER BODY PROTECTIONS GORILLA KNEE GUARDS

# GORILLA KNEE GUARDS 263303

263303-

263303-

### **FEATURES**

High-end Knee Guard Kneecap, tibia and lower femur guard made of elastomeric material which adapts to the leg's anatomy and absorbs shocks.

Extreme freedom of movement and excellent torsional and flexural rigidity of the knee guaranteed by the double articulation system created by combining technopolymeric materials and steel inserts.

Movable kneecap shell ensures wide range of movement. Removable and washable padding in soft neoprene. 3 adjustable straps.

EN 1621-1/12 HOMOLOGATED Level 2