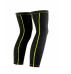

### **FEATURES**

Durable fabric for high breathability and for impact and abrasion protection

Curved construction to perfectly suit the anatomy of the knee Silicon straps for maximum adherence

Protection on the knee and on the upper side of the shinbone Padded material around the vulnerable knee areas EN 1621-1 CERTIFIED

# **PRODUCT DETAILS**

34% Nylon; 29% Polyurethane; 20% Neoprene; 6% Polyester; 4% Polyethylene; 4% Rubber; 2% EVA; 1% Polypropylene