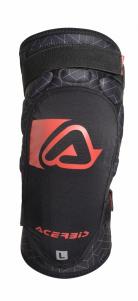

# **PROFILE 2.0 - KNEE GUARDS** 240966

240966-12

### **FEATURES**

Plastic protections extended on the knee and shinbone. Soft and comfortable padding made of hypoallergenic and breathable fabric.

Pre-shaped, asymmetrical design for comfort and fit.

Air vents to increase ventilation of knee and shinbone. Adjustable double straps with Velcro closure. EN 1621-1/2012 CERTIFIED.

### **PRODUCT DETAILS**

POLYPROPYLENE 49% | EVA 25% | POLYESTER 13% | RUBBER 7% | NYLON 3% | PVC 3%

Made In: China

### **APPLICATIONS**

KTM SX 200 2000 2001 2002 2003 2004 2005 2006 2007 2008 2009 2010 2011 2012 2013 2014 2015 2016 2017 2018 2019

### **PRODUCTS RELATED**

UNDERSLEEVE FOR KNEE **GUARD X-STRONG** 

**≥** 318