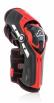

# PROTECTION / LOWER BODY PROTECTIONS GORILLA KNEE GUARDS

# GORILLA KNEE GUARDS 263303

263303-

263303-

### **FEATURES**

High-end Knee Guard Kneecap, tibia and lower femur guard made of elastomeric material which adapts to the leg's anatomy and absorbs shocks.

Extreme freedom of movement and excellent torsional and flexural rigidity of the knee guaranteed by the double articulation system created by combining technopolymeric materials and steel inserts.

Movable kneecap shell ensures wide range of movement. Removable and washable padding in soft neoprene. 3 adjustable straps.

EN 1621-1/12 HOMOLOGATED Level 2