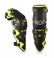

# PROTECTION / LOWER BODY PROTECTIONS X-STRONG KNEE GUARD

# X-STRONG KNEE GUARD 204292

204292-315

204292-

### **FEATURES**

Kneecap, tibia, and lower part of the femur are constructed in a sandwich of thermoplastic material and a padding that allows high-energy shock absorption (P.O.I. TECHNOLOGY).

The system is double-articulated and adapts well to the anatomy of the knee. It ensures maximum movement with great torsional stiffness, combined with the attachment system which is made of 2 big neoprene bands.

TRANSPORT BAG AND ELASTIC SOCKS INCLUDED.
K+L EN 1621-1/2012 CERTIFIED FOR KNEE AND TIBIA: Level 2

### **PRODUCT DETAILS**

POLYPROPYLENE 44% | RUBBER 27% | EVA 18% | OTHERS 4% | POLYESTER 7%