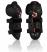

# PROTECTION / LOWER BODY PROTECTIONS **IMPACT EVO 3.0 - KNEE GUARD**

# **IMPACT EVO 3.0 -KNEE GUARD** 237509

237509-

237509-

237509-

### **FEATURES**

Knee, tibia and femur protection in plastic and EVA padding. Air vents to increase ventilation of knee and shinbone. Pre-shaped, asymmetrical design for comfort and fit. Double pivot system to facilitate movement of the knee.

Removable padding, soft and comfortable fabric, hypoallergenic and breathable.

Adjustable, elastic straps with Velcro closure. EN 1621-1/2012 CERTIFIED.

### **PRODUCT DETAILS**

POLYPROPYLENE 55% | EVA 24% | NYLON 13% | POLYESTER 3% | POLYETHYLENE 4% | OTHERS 1%

Made In: China