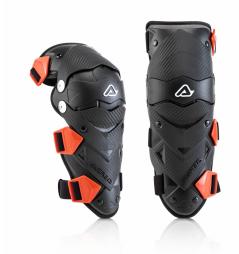

# PROTECTION / LOWER BODY PROTECTIONS X-STRONG KNEE GUARD

# X-STRONG KNEE GUARD 204292

204292-315

204292-

### **FEATURES**

Kneecap, tibia, and lower part of the femur are constructed in a sandwich of thermoplastic material and a padding that allows high-energy shock absorption (P.O.I. TECHNOLOGY).

The system is double-articulated and adapts well to the anatomy of the knee. It ensures maximum movement with great torsional stiffness, combined with the attachment system which is made of 2 big neoprene bands.

TRANSPORT BAG AND ELASTIC SOCKS INCLUDED.
K+L EN 1621-1/2012 CERTIFIED FOR KNEE AND TIBIA: Level 2