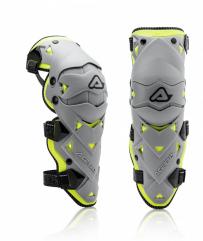

# PROTECTION / LOWER BODY PROTECTIONS X-STRONG KNEE GUARD

# X-STRONG KNEE GUARD 204292

204292-315

204292-

### **FEATURES**

Kneecap, tibia, and lower part of the femur are constructed in a sandwich of thermoplastic material and a padding that allows high-energy shock absorption (P.O.I. TECHNOLOGY).

The system is double-articulated and adapts well to the anatomy of the knee. It ensures maximum movement with great torsional stiffness, combined with the attachment system which is made of 2 big neoprene bands.

TRANSPORT BAG AND ELASTIC SOCKS INCLUDED.
K+L EN 1621-1/2012 CERTIFIED FOR KNEE AND TIBIA: Level 2