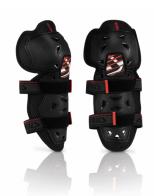

# PROTECTION / LOWER BODY PROTECTIONS X-STRONG KNEE GUARD

# X-STRONG KNEE GUARD 204292

204292-315

204292-

### **FEATURES**

Kneecap, tibia, and lower part of the femur are constructed in a sandwich of thermoplastic material and a padding that allows high-energy shock absorption (P.O.I. TECHNOLOGY).

The system is double-articulated and adapts well to the anatomy of the knee. It ensures maximum movement with great torsional stiffness, combined with the attachment system which is made of 2 big neoprene bands.

TRANSPORT BAG AND ELASTIC SOCKS INCLUDED.
K+L EN 1621-1/2012 CERTIFIED FOR KNEE AND TIBIA: Level 2

### **PRODUCT DETAILS**

POLYPROPYLENE 44% | RUBBER 27% | EVA 18% | OTHERS 4% | POLYESTER 7%