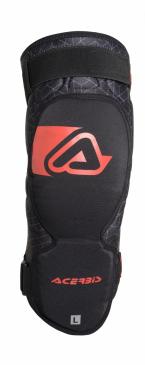

# PROTECTION / LOWER BODY PROTECTIONS GORILLA KNEE GUARDS

# GORILLA KNEE GUARDS 263303

263303-

263303-

### **FEATURES**

High-end Knee Guard Kneecap, tibia and lower femur guard made of elastomeric material which adapts to the leg's anatomy and absorbs shocks.

Extreme freedom of movement and excellent torsional and flexural rigidity of the knee guaranteed by the double articulation system created by combining technopolymeric materials and steel inserts.

Movable kneecap shell ensures wide range of movement. Removable and washable padding in soft neoprene. 3 adjustable straps.

EN 1621-1/12 HOMOLOGATED Level 2

### **PRODUCT DETAILS**

COMPOSITION: 10% Steel; 35% Epdm; 35% Polypropylene; 15% Neoprene; 5% Other fibers.