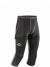

### **FEATURES**

Kneecap, tibia, and lower part of the femur are constructed in a sandwich of thermoplastic material and a padding that allows high-energy shock absorption (P.O.I. TECHNOLOGY).

The system is double-articulated and adapts well to the anatomy of the knee. It ensures maximum movement with great torsional stiffness, combined with the attachment system which is made of 2 big neoprene bands.

TRANSPORT BAG AND ELASTIC SOCKS INCLUDED.
K+L EN 1621-1/2012 CERTIFIED FOR KNEE AND TIBIA: Level 2

### **PRODUCT DETAILS**

POLYPROPYLENE 44% | RUBBER 27% | EVA 18% | OTHERS 4% | POLYESTER 7%