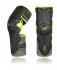

# PROTECTION / LOWER BODY PROTECTIONS **IMPACT EVO 3.0 - KNEE GUARD**

# **IMPACT EVO 3.0 -KNEE GUARD** 237509

237509-

237509-

237509-

### **FEATURES**

Knee, tibia and femur protection in plastic and EVA padding. Air vents to increase ventilation of knee and shinbone. Pre-shaped, asymmetrical design for comfort and fit. Double pivot system to facilitate movement of the knee.

Removable padding, soft and comfortable fabric, hypoallergenic and breathable.

Adjustable, elastic straps with Velcro closure. EN 1621-1/2012 CERTIFIED.