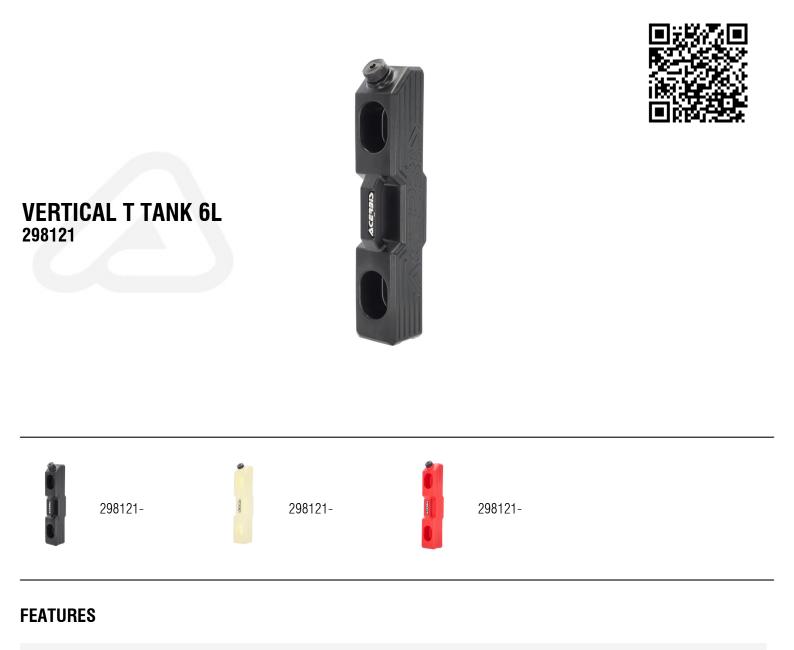

## **TANKS / AUXILIARY TANKS TANK VERTICAL T 6L NO KIT**

#### FEATURES

The Vertical T tank is an auxiliary tank, an ideal solution for transporting fuel (gasoline or diesel), on any roll bar or metal structures with circular section of vehicles: SXS / SSV / ATV / 4x4 vehicles.

With a capacity of 6L (1.58 gallons), it allows you to have a reserve of fuel in all those situations where the original tank does not have a sufficient amount of fuel to be able to cover the necessary kilometers of our journey/ competition.

Equipped with steel supports capable of adapting to the most popular vehicles SXS / SSV / ATV / Vehicles 4x4 , in different sizes of the diameter of the bar.

The tank can be quickly disassembled from the supports that, remain fixed on the chassis of the vehicle, allowing a guick refill of fuel in the tank of the vehicle.

Leaning against the ground, it keeps the vertical position autonomous, so that it can be filled with ease. Large handle allows an easy and balanced transport by hand. CONSTRUCTION AND DESIGN: Auxiliary tank with vertical development Capacity 6L (1,58 GAL) Weight 1500g Dimensions 63x12,5x12,5 cm Central grip handle for easy movement Suitable for inserting gasoline or diesel Shock resistant

DIMENSIONS AND APPLICATIONS:

Collar suitable for tubular frames of SXS / SSV / ATV / 4x4 vehicles of 50mm diameter (2") adaptable via a rubber strip up to 38mm diameter (1.5")

Distance between vehicle tube and tank: 10mm