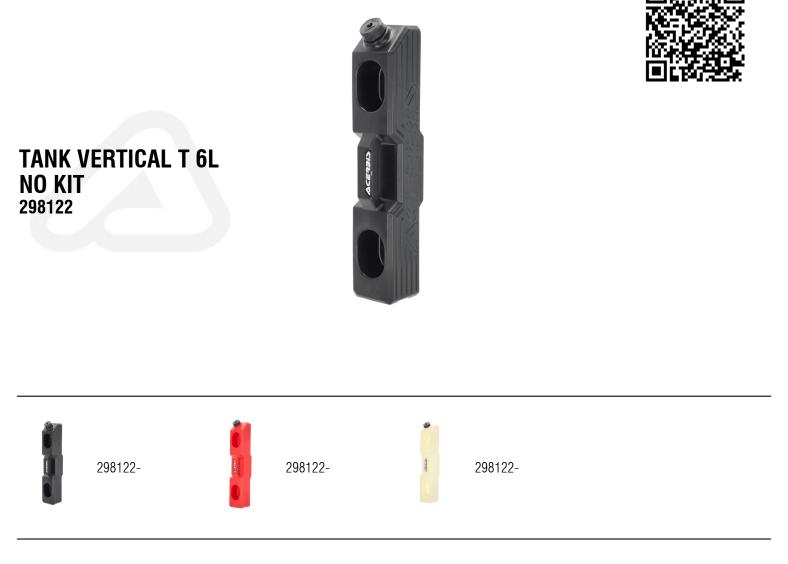

## **TANKS / AUXILIARY TANKS TANK VERTICAL T 6L NO KIT**

#### FEATURES

The Vertical T tank is an auxiliary tank, an ideal solution for transporting fuel (gasoline or diesel), on any roll bar or metal structures with circular section of vehicles: SXS / SSV / ATV / 4x4 vehicles.

With a capacity of 6L (1.58 gallons), it allows you to have a reserve of fuel in all those situations where the original tank does not have a sufficient amount of fuel to be able to cover the necessary kilometers of our journey/ competition.

Equipped with steel supports capable of adapting to the most popular vehicles SXS / SSV / ATV / Vehicles 4x4 , in different sizes of the diameter of the bar.

The tank can be quickly disassembled from the supports that, remain fixed on the chassis of the vehicle, allowing a guick refill of fuel in the tank of the vehicle.

Leaning against the ground, it keeps the vertical position autonomous, so that it can be filled with ease. Large handle allows an easy and balanced transport by hand. CONSTRUCTION AND DESIGN: Auxiliary tank with vertical development Capacity 6L (1,58 GAL) Weight 1500g Dimensions 63x12,5x12,5 cm Central grip handle for easy movement Suitable for inserting gasoline or diesel Shock resistant

DIMENSIONS AND APPLICATIONS:

Collar suitable for tubular frames of SXS / SSV / ATV / 4x4 vehicles of 50mm diameter (2") adaptable via a rubber strip up to 38mm diameter (1.5")

Distance between vehicle tube and tank: 10mm