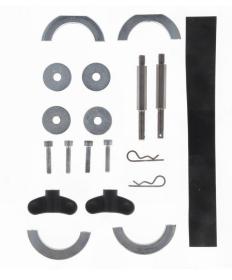

## **TANKS / AUXILIARY TANKS** MOUNTING KIT TANK 0024917.

**MOUNTING KIT TANK** 0024917. 298123

298123-