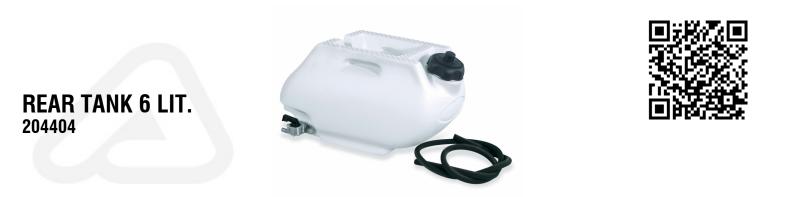

## **TANKS / AUXILIARY TANKS TANK VERTICAL T 6L NO KIT**

#### FEATURES

The Vertical T tank is an auxiliary tank, an ideal solution for transporting fuel (gasoline or diesel), on any roll bar or metal structures with circular section of vehicles: SXS / SSV / ATV / 4x4 vehicles.

With a capacity of 6L (1.58 gallons), it allows you to have a reserve of fuel in all those situations where the original tank does not have a sufficient amount of fuel to be able to cover the necessary kilometers of our journey/ competition.

Leaning against the ground, it keeps the vertical position autonomous, so that it can be filled with ease. Large handle allows an easy and balanced transport by hand. CONSTRUCTION AND DESIGN: Auxiliary tank with vertical development Capacity 6L (1,58 GAL) Weight 1500g Dimensions 63x12,5x12,5 cm Central grip handle for easy movement Suitable for inserting gasoline or diesel Shock resistant