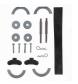

AND DESIGN: Auxiliary tank with vertical development Capacity 6L (1,58 GAL) Weight 1500g Dimensions 63x12,5x12,5 cm Central grip handle for easy movement Suitable for inserting gasoline or diesel Shock resistant

DIMENSIONS AND APPLICATIONS:

Collar suitable for tubular frames of SXS / SSV / ATV / 4x4 vehicles of 50mm diameter (2") adaptable via a rubber strip up to 38mm diameter (1.5")

Distance between vehicle tube and tank: 10mm



#### **PRODUCT DETAILS**

POLIETILENE 90% | Nylon 7% | Other 3%

Made In: Italy

### **PRODUCTS RELATED**



204416 SMALL CAP





SMALL LOCKING CAP



205054 GASKET FOR 1111 AND 1201

090



204414 BREATHER VENT HOSE



298123 MOUNTING KIT TANK 0024917.

## **TANKS / AUXILIARY TANKS** MOUNTING KIT TANK 0024917.



**MOUNTING KIT TANK** 0024917. 298123







298123-

### **PRODUCTS RELATED**



**090.700 110.700** 







The Vertical T tank is an auxiliary tank, an ideal solution for Large handle allows an easy and balanced transport by hand. transporting liquids/seeds, on any roll bar or metal structures with CONSTRUCTION AND DESIGN: Auxiliary tank with vertical development circular section of vehicles: With a capacity of 6L (1.58 gallons), it allows you to have reserve Capacity 6L (1,58 GAL) liquids if needed. Weight 1500g Equipped with steel supports capable of adapting to the most Dimensions 63x12,5x12,5 cm popular mountain bars. Central grip handle for easy movement The tank can be quickly disassembled from the supports that, remain Suitable for liquids/seeds and water fixed on the chassis of the vehicle, allowing a guick transfer. Sho