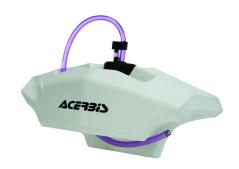

## HANDLEBAR TANK 230033

230033-42

### **FEATURES**

Height 150 mm. - width 3 90 mm. - depth 140 mm. Capacity 2,1 L