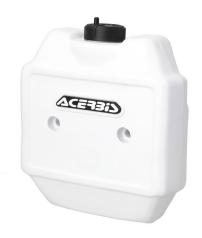

### TANK VERTICAL T 6L NO KIT 298122

298122-

298122-

298122-

#### **FEATURES**

The Vertical T tank is an auxiliary tank, an ideal solution for transporting fuel (gasoline or diesel), on any roll bar or metal structures with circular section of vehicles: SXS / SSV / ATV / 4x4 vehicles

With a capacity of 6L (1.58 gallons), it allows you to have a reserve of fuel in all those situations where the original tank does not have a sufficient amount of fuel to be able to cover the necessary kilometers of our journey/ competition.

Equipped with steel supports capable of adapting to the most popular vehicles SXS / SSV / ATV / Vehicles 4x4, in different sizes of the diameter of the bar.

The tank can be quickly disassembled from the supports that, remain fixed on the chassis of the vehicle, allowing a quick refill of fuel in the tank of the vehicle.

Leaning against the ground, it keeps the vertical position autonomous, so that it can be filled with ease.

Large handle allows an easy and balanced transport by hand.

CONSTRUCTION AND DESIGN:

Auxiliary tank with vertical development

Capacity 6L (1,58 GAL)

Weight 1500g

Dimensions 63x12,5x12,5 cm

Central grip handle for easy movement

Suitable for inserting gasoline or diesel

Shock resistant

DIMENSIONS AND APPLICATIONS:

Collar suitable for tubular frames of SXS / SSV / ATV / 4x4 vehicles of 50mm diameter (2") adaptable via a rubber strip up to 38mm diameter (1.5")

Distance between vehicle tube and tank: 10mm