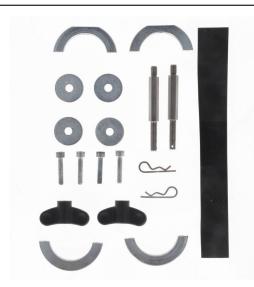

### **PRODUCTS RELATED**

298123 MOUNTING KIT TANK 0024917.

### **SIZES**

**ASSEMBLATO** 

MOUNTING KIT TANK 0024917. 298123

298123-