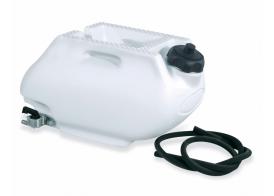

### TANK VERTICAL T 6L NO KIT 298122

298122-

298122-

298122-

#### **FEATURES**

The Vertical T tank is an auxiliary tank, an ideal solution for transporting fuel (gasoline or diesel), on any roll bar or metal structures with circular section of vehicles: SXS / SSV / ATV / 4x4 vehicles

With a capacity of 6L (1.58 gallons), it allows you to have a reserve of fuel in all those situations where the original tank does not have a sufficient amount of fuel to be able to cover the necessary kilometers of our journey/ competition.

Equipped with steel supports capable of adapting to the most popular vehicles SXS / SSV / ATV / Vehicles 4x4, in different sizes of the diameter of the bar.

The tank can be quickly disassembled from the supports that, remain fixed on the chassis of the vehicle, allowing a quick refill of fuel in the tank of the vehicle.

Leaning against the ground, it keeps the vertical position autonomous, so that it can be filled with ease.

Large handle allows an easy and balanced transport by hand.

CONSTRUCTION AND DESIGN:

Auxiliary tank with vertical development

Capacity 6L (1,58 GAL)

Weight 1500g

Dimensions 63x12,5x12,5 cm

Central grip handle for easy movement

Suitable for inserting gasoline or diesel

Shock resistant

DIMENSIONS AND APPLICATIONS:

Collar suitable for tubular frames of SXS / SSV / ATV / 4x4 vehicles of 50mm diameter (2") adaptable via a rubber strip up to 38mm diameter (1.5")

Distance between vehicle tube and tank: 10mm