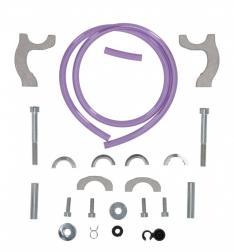

### **PRODUCTS RELATED**

298123 MOUNTING KIT TANK 0024917.

### **SIZES**

**ASSEMBLATO** 

MOUNTING KIT TANK 0024917. 298123

298123-