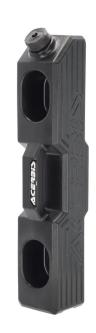

### TANK VERTICAL T 6L NO KIT 298122

298122-

298122-

298122-

#### **FEATURES**

The Vertical T tank is an auxiliary tank, an ideal solution for transporting fuel (gasoline or diesel), on any roll bar or metal structures with circular section of vehicles: SXS / SSV / ATV / 4x4 vehicles

With a capacity of 6L (1.58 gallons), it allows you to have a reserve of fuel in all those situations where the original tank does not have a sufficient amount of fuel to be able to cover the necessary kilometers of our journey/ competition.

Equipped with steel supports capable of adapting to the most popular vehicles SXS / SSV / ATV / Vehicles 4x4, in different sizes of the diameter of the bar.

The tank can be quickly disassembled from the supports that, remain fixed on the chassis of the vehicle, allowing a quick refill of fuel in the tank of the vehicle.

Leaning against the ground, it keeps the vertical position autonomous, so that it can be filled with ease.

Large handle allows an easy and balanced transport by hand.

CONSTRUCTION AND DESIGN:

Auxiliary tank with vertical development

Capacity 6L (1,58 GAL)

Weight 1500g

Dimensions 63x12,5x12,5 cm

Central grip handle for easy movement

Suitable for inserting gasoline or diesel

Shock resistant

DIMENSIONS AND APPLICATIONS:

Collar suitable for tubular frames of SXS / SSV / ATV / 4x4 vehicles of 50mm diameter (2") adaptable via a rubber strip up to 38mm diameter (1.5")

Distance between vehicle tube and tank: 10mm