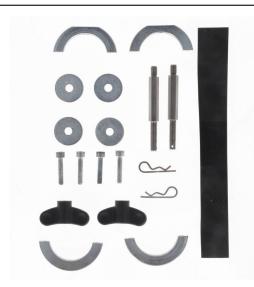

## TANK VERTICAL T 6L NO KIT 298122

298122-

298122-

298122-

# TANKS / AUXILIARY TANKS TANK VERTICAL T 6L NO KIT

Equipped with steel supports capable of adapting to the most popular vehicles SXS / SSV / ATV / Vehicles 4x4, in different sizes of the diameter of the bar.

The tank can be quickly disassembled from the supports that, remain fixed on the chassis of the vehicle, allowing a quick refill of fuel in the tank of the vehicle.

Distance between vehicle tube and tank: 10mm