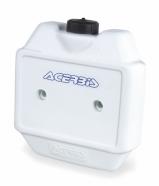

# HANDLEBAR TANK 230033

230033-42

## **FEATURES**

Height 150 mm. - width 3 90 mm. - depth 140 mm. Capacity 2,1 L

## **PRODUCTS RELATED**

278008 MOUNTING KIT TANK