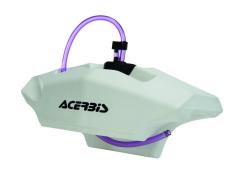

## TANK VERTICAL T 6L NO KIT 298122

298122-

298122-

298122-

#### **FEATURES**

The Vertical T tank is an auxiliary tank, an ideal solution for transporting fuel (gasoline or diesel), on any roll bar or metal structures with circular section of vehicles: SXS / SSV / ATV / 4x4 vehicles

With a capacity of 6L (1.58 gallons), it allows you to have a reserve of fuel in all those situations where the original tank does not have a sufficient amount of fuel to be able to cover the necessary kilometers of our journey/ competition.

Equipped with steel supports capable of adapting to the most popular vehicles SXS / SSV / ATV / Vehicles 4x4, in different sizes of the diameter of the bar.

The tank can be quickly disassembled from the supports that, remain fixed on the chassis of the vehicle, allowing a quick refill of fuel in the tank of the vehicle.

Leaning against the ground, it keeps the vertical position autonomous, so that it can be filled with ease.

Large handle allows an easy and balanced transport by hand.

CONSTRUCTION AND DESIGN:

Auxiliary tank with vertical development

Capacity 6L (1,58 GAL)

Weight 1500g

Dimensions 63x12,5x12,5 cm

Central grip handle for easy movement

Suitable for inserting gasoline or diesel

Shock resistant

DIMENSIONS AND APPLICATIONS:

Collar suitable for tubular frames of SXS / SSV / ATV / 4x4 vehicles of 50mm diameter (2") adaptable via a rubber strip up to 38mm diameter (1.5")

Distance between vehicle tube and tank: 10mm