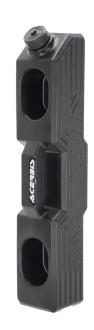

## TANK VERTICAL T 6L NO KIT 298122

298122-

298122-

298122-

#### **FEATURES**

The Vertical T tank is an auxiliary tank, an ideal solution for transporting fuel (gasoline or diesel), on any roll bar or metal structures with circular section of vehicles: SXS / SSV / ATV / 4x4 vehicles

With a capacity of 6L (1.58 gallons), it allows you to have a reserve of fuel in all those situations where the original tank does not have a sufficient amount of fuel to be able to cover the necessary kilometers of our journey/ competition.

Equipped with steel supports capable of adapting to the most popular vehicles SXS / SSV / ATV / Vehicles 4x4, in different sizes of the diameter of the bar.

The tank can be quickly disassembled from the supports that, remain fixed on the chassis of the vehicle, allowing a quick refill of fuel in the tank of the vehicle.

Leaning against the ground, it keeps the vertical position autonomous, so that it can be filled with ease.

Large handle allows an easy and balanced transport by hand.

CONSTRUCTION AND DESIGN:

Auxiliary tank with vertical development

Capacity 6L (1,58 GAL)

Weight 1500g

Dimensions 63x12,5x12,5 cm

Central grip handle for easy movement

Suitable for inserting gasoline or diesel

Shock resistant

DIMENSIONS AND APPLICATIONS:

Collar suitable for tubular frames of SXS / SSV / ATV / 4x4 vehicles of 50mm diameter (2") adaptable via a rubber strip up to 38mm diameter (1.5")

Distance between vehicle tube and tank: 10mm

# TANKS / AUXILIARY TANKS TANK VERTICAL T 6L NO KIT