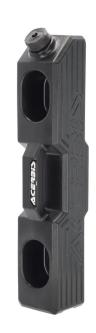

## TANK VERTICAL T 6L NO KIT 298122

298122-

298122-

298122-

#### **FEATURES**

The Vertical T tank is an auxiliary tank, an ideal solution for transporting fuel (gasoline or diesel), on any roll bar or metal structures with circular section of vehicles: SXS / SSV / ATV / 4x4 vehicles

With a capacity of 6L (1.58 gallons), it allows you to have a reserve of fuel in all those situations where the original tank does not have a sufficient amount of fuel to be able to cover the necessary kilometers of our journey/ competition.

Equipped with steel supports capable of adapting to the most popular vehicles SXS / SSV / ATV / Vehicles 4x4, in different sizes of the diameter of the bar.

The tank can be quickly disassembled from the supports that, remain fixed on the chassis of the vehicle, allowing a quick refill of fuel in the tank of the vehicle.

Leaning against the ground, it keeps the vertical position autonomous, so that it can be filled with ease.

Large handle allows an easy and balanced transport by hand.

CONSTRUCTION AND DESIGN:

Auxiliary tank with vertical development

Capacity 6L (1,58 GAL)

Weight 1500g

Dimensions 63x12,5x12,5 cm

Central grip handle for easy movement

Suitable for inserting gasoline or diesel

Shock resistant

DIMENSIONS AND APPLICATIONS:

Collar suitable for tubular frames of SXS / SSV / ATV / 4x4 vehicles of 50mm diameter (2") adaptable via a rubber strip up to 38mm diameter (1.5")

Distance between vehicle tube and tank: 10mm