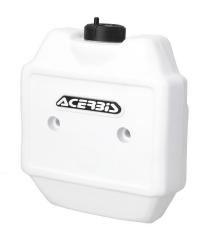

# MOUNTING KIT TANK 278008

278008-

## **PRODUCTS RELATED**

230033 HANDLEBAR TANK

030