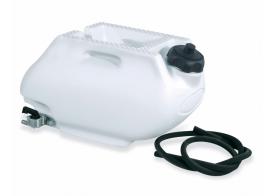

# FRONT TANK 5 LIT. 204403

204403-42

### **FEATURES**

5 lit.: height 270 mm. - width 240 mm. - depth 130 mm.

### **SIZES**

**ASSEMBLATO** 