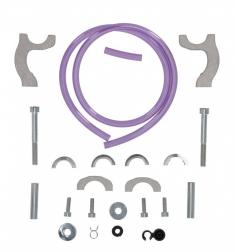

h ease.

Large handle allows an easy and balanced transport by hand.

CONSTRUCTION AND DESIGN:

Auxiliary tank with vertical development

Capacity 6L (1,58 GAL)

Weight 1500g

Dimensions 63x12,5x12,5 cm

Central grip handle for easy movement

Suitable for liquids/seeds and water

Shock resistant

DIMENSIONS AND APPLICATIONS:

Collar suitable for tubular frames 50mm diameter (2") adaptable via a rubber strip up to 38mm diameter (1.5")

Distance between vehicle tube and tank: 10mm

## TANKS / AUXILIARY TANKS VERTICAL T TANK 6L



## **PRODUCT DETAILS**

POLIETILENE 90% | Nylon 7% | Other 3%

Made In: Italy

### **PRODUCTS RELATED**



298123 MOUNTING KIT TANK 0024917.



204416 SMALL CAP

090



205054 GASKET FOR 1111 AND 1201

090

## **SIZES**

FINITO | T.10



# MOUNTING KIT TANK 278008







278008-

## **PRODUCTS RELATED**



230033 HANDLEBAR TANK

030



# HANDLEBAR TANK 230033







230033-42

## **FEATURES**

Height 150 mm. - width 3 90 mm. - depth 140 mm. Capacity 2,1 L

## **PRODUCTS RELATED**



278008 MOUNTING KIT TANK

## **SIZES**

FINITO | ASSEMBLATO











204402-42

## **FEATURES**

3 lit.: height 270 mm. - width 240 mm. - depth 80 mm.

## **SIZES**

**ASSEMBLATO** 



# FRONT TANK 5 LIT. 204403







204403-42

### **FEATURES**

5 lit.: height 270 mm. - width 240 mm. - depth 130 mm.

### **SIZES**

**ASSEMBLATO** 



## **REAR TANK 6 LIT.** 204404







204404-42

### **FEATURES**

Height 170 mm. - width 300 mm. - depth 240 mm.

### **SIZES**

FINITO | ASSEMBLATO