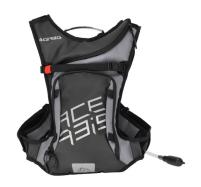

## **SENTER BACKPACK 7L** 298131

298131-

### **FEATURES**

CONSTRUCTION AND DESIGN:

7L backpack with 2L water bag, light medium/small size EXTERNAL CONSTRUCTION:

The innovative "X" closure system, with central guick release and 4 Velcro adjustments, cancels the oscillating effect and at the same time distributes the pressure of the shoulder straps evenly, on the chest and not on the shoulders, quaranteeing a free and unhindered driving.

Helmet carrying system on the backpack.

Outer fabric coated in rubber, to facilitate cleaning of the backpack using a wet sponge and which increases its water resistance.

Three-dimensional breathable mesh fabric in the area in contact with the back, with reflective shielding to keep the water bag cool.

Front and rear reflective inserts.

Customizable label for Biker identification.

4 fixing points for the race number table.

INTERNAL CONSTRUCTION:

Pockets dedicated to the transport of tools, keys, multitool, air chamber, pump.

Power pockets designed to accommodate bars / gels.

Large 180x140mm internal storage / smartphone pocket, positioned in the most protected part of the backpack.

Internal car key holder hook.

WATER BAG:

2.0 liter capacity: allows for an average autonomy of 4 hours.

3.0 Easy to fill and clean thanks to the large sliding bar which hooks in order to guarantee watertight integrity.

Straw with On / Off valve and removable tube with quick coupling for easy cleaning.

Perfect for E-BIKE / MTB / GRAVEL use.