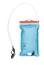

3.0 Easy to fill and clean thanks to the large sliding bar which hooks in order to guarantee watertight integrity.

Straw with On / Off valve and removable tube with quick coupling for easy cleaning.

Perfect for E-BIKE / MTB / GRAVEL use.

## **PRODUCTS RELATED**

HIDRO BAG+VALVE 2L FOR SENTER