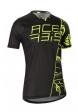

# **COMBAT MTB JERSEY** 278304

278304-

278304-

### **FEATURES**

Slim-fit for wearing the garment with or without (even the most voluminous) protections.

Back pocket with zipper Weight 160 gr

### **PRODUCT DETAILS**

COMPONENTS: | Shell: | 100% PolyesterMATERIALS: | Outer: | Microfresh fabric , high-tech breathable , absorb sweat and quick dry | 100% Vented Jersey

Made In: Morocco