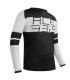

# **COMBAT MTB JERSEY** 278304

278304-

278304-

### **FEATURES**

Slim-fit for wearing the garment with or without (even the most voluminous) protections.

Back pocket with zipper Weight 160 gr

### **PRODUCT DETAILS**

COMPONENTS: | Shell: | 100% PolyesterMATERIALS: | Outer: | Microfresh fabric , high-tech breathable , absorb sweat and quick dry | 100% Vented Jersey

Made In: Morocco