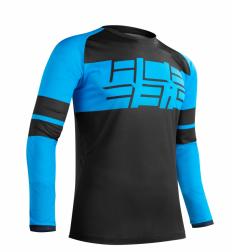

278303-

278303-

278303-

### **FEATURES**

Slim-fit for wearing the garment with or without (even the most voluminous) protections.

Back pocket with zipper Weight 200 gr

### **PRODUCT DETAILS**

COMPONENTS: | Shell: | 98% Polyester | 2% ElastaneMATERIALS: | Outer: | Microfresh fabric , high-tech breathable , absorb sweat and quick dry | 100% Vented Jersey

Made In: Morocco