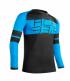

# **COMBAT MTB JERSEY** 278304

278304-

278304-

### **FEATURES**

Slim-fit for wearing the garment with or without (even the most voluminous) protections.

Back pocket with zipper Weight 160 gr

### **PRODUCT DETAILS**

COMPONENTS: | Shell: | 100% PolyesterMATERIALS: | Outer: | Microfresh fabric , high-tech breathable , absorb sweat and quick dry | 100% Vented Jersey

Made In: Morocco