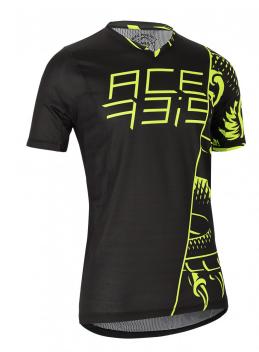

# **COMBAT MTB JERSEY** 278304

278304-

278304-

### **FEATURES**

Slim-fit for wearing the garment with or without (even the most voluminous) protections.

Back pocket with zipper Weight 160 gr

### **PRODUCT DETAILS**

COMPONENTS: | Shell: | 100% PolyesterMATERIALS: | Outer: | Microfresh fabric , high-tech breathable , absorb sweat and quick dry | 100% Vented Jersey

Made In: Morocco