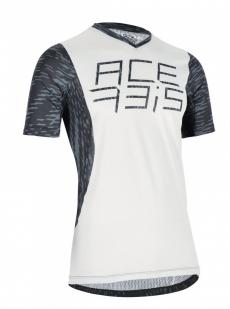

# **COMBAT MTB JERSEY** 278304

278304-

278304-

278304-

### **FEATURES**

Slim-fit for wearing the garment with or without (even the most voluminous) protections.

Back pocket with zipper Weight 160 gr

### **PRODUCT DETAILS**

COMPONENTS: | Shell: | 100% PolyesterMATERIALS: | Outer: | Microfresh fabric , high-tech breathable , absorb sweat and quick dry | 100% Vented Jersey

Made In: Morocco