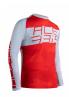

278303-

278303-

278303-

### **FEATURES**

Slim-fit for wearing the garment with or without (even the most voluminous) protections.

Back pocket with zipper Weight 200 gr

### **PRODUCT DETAILS**

COMPONENTS: | Shell: | 98% Polyester | 2% ElastaneMATERIALS: | Outer: | Microfresh fabric , high-tech breathable , absorb sweat and quick dry | 100% Vented Jersey

Made In: Morocco