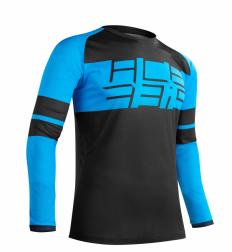

# **COMBAT MTB JERSEY** 278304

278304-

278304-

278304-

### **FEATURES**

Slim-fit for wearing the garment with or without (even the most voluminous) protections.

Back pocket with zipper Weight 160 gr

### **PRODUCT DETAILS**

COMPONENTS: | Shell: | 100% PolyesterMATERIALS: | Outer: | Microfresh fabric , high-tech breathable , absorb sweat and quick dry | 100% Vented Jersey

Made In: Morocco