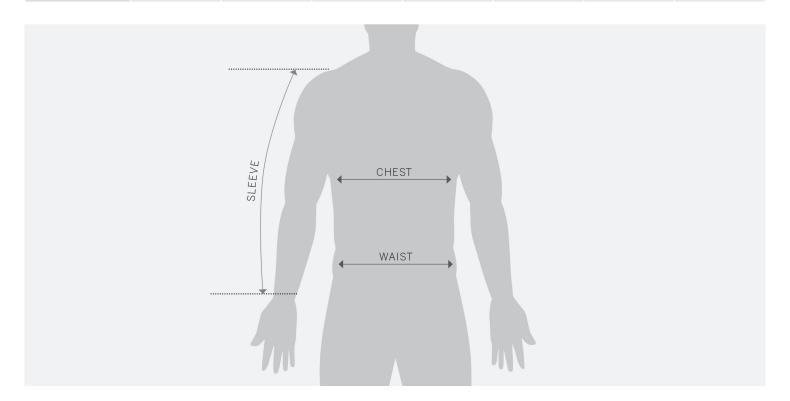

## **SIZES**

 $\mathsf{S} \mid \mathsf{M} \mid \mathsf{L} \mid \mathsf{XL} \mid \mathsf{XXL} \mid \mathsf{XXXL}$ 

|        | S     | M      | L       | XL      | 2XL     | 3XL     |
|--------|-------|--------|---------|---------|---------|---------|
| Chest  | 88-94 | 94-100 | 100-106 | 106-112 | 112-118 | 118-124 |
| Waist  | 78-84 | 84-90  | 90-96   | 96-102  | 102-108 | 108-114 |
| Sleeve | 65-66 | 66-67  | 67-68   | 68-69   | 69-70   | 70-71   |
|        |       |        |         |         |         |         |

## **SIZES**

 $S\mid M\mid L\mid XL\mid XXL\mid XXXL$ 

|        | S     | М      | L       | XL      | 2XL     | 3XL     |
|--------|-------|--------|---------|---------|---------|---------|
| Chest  | 88-94 | 94-100 | 100-106 | 106-112 | 112-118 | 118-124 |
| Waist  | 78-84 | 84-90  | 90-96   | 96-102  | 102-108 | 108-114 |
| Sleeve | 65-66 | 66-67  | 67-68   | 68-69   | 69-70   | 70-71   |
|        |       |        |         |         |         |         |