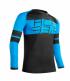

# **COMBAT MTB JERSEY** 278304

278304-

278304-

278304-

### **FEATURES**

Slim-fit for wearing the garment with or without (even the most voluminous) protections.

Back pocket with zipper Weight 160 gr

### **PRODUCT DETAILS**

COMPONENTS: | Shell: | 100% PolyesterMATERIALS: | Outer: | Microfresh fabric , high-tech breathable , absorb sweat and quick dry | 100% Vented Jersey

Made In: Morocco