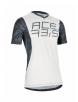

# **COMBAT MTB JERSEY** 278304

278304-

278304-

278304-

### **FEATURES**

Slim-fit for wearing the garment with or without (even the most voluminous) protections.

Back pocket with zipper Weight 160 gr

### **PRODUCT DETAILS**

COMPONENTS: | Shell: | 100% PolyesterMATERIALS: | Outer: | Microfresh fabric , high-tech breathable , absorb sweat and quick dry | 100% Vented Jersey

Made In: Morocco