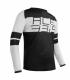

278303-

278303-

278303-

### **FEATURES**

Slim-fit for wearing the garment with or without (even the most voluminous) protections.

Back pocket with zipper Weight 200 gr

### **PRODUCT DETAILS**

COMPONENTS: | Shell: | 98% Polyester | 2% ElastaneMATERIALS: | Outer: | Microfresh fabric , high-tech breathable , absorb sweat and quick dry | 100% Vented Jersey

Made In: Morocco