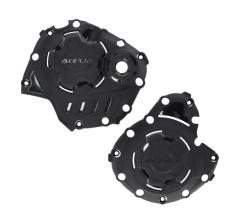

## **FEATURES**

Comprehensive Protection: Shields against wear, impact, abrasion, mud, sand, and debris.

Right-Side Coverage: Includes clutch cover guard, water pump protection, and lower cover.

Left-Side Coverage: Features ignition cover protection for enhanced durability.

Heat Resistance: Designed to withstand high temperatures, with multiple air vents to prevent overheating.

Easy Installation: Attaches using the original screws, ensuring a precise fit to the clutch and ignition cover.

Skid Plate Compatibility: Fully compatible with Acerbis skid plates for additional protection.

Lightweight Design: Weighs only 555 grams, minimizing added weight to your bike.