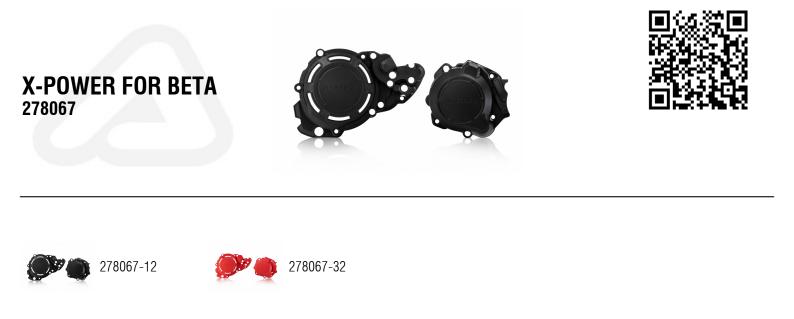

## **FEATURES**

Motor Crankcase and Ignition/Clutch covers that protect against wear from boots, impacts, dirt, mud, and other debris

Right side: provides protection for the clutch cover, water pump, and lower casing

Left side: provides protection to the ignition cover and clutch actuator

Molded openings to access the filter cover and oil cap Easy to install by utilizing the original crankcase and ignition/clutch cover bolts Resistant to high temperatures Designed not to interfere with boots Compatible with ACERBIS skid plates