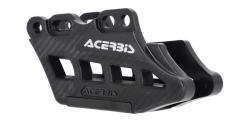

## CHAIN GUIDE FOR ROYAL ENFIELD HY 450 298633

298633-12

## **FEATURES**

Enhanced Durability: The Acerbis chain guide replaces the original component, offering superior impact resistance with its high-strength plastic construction.

Two-Piece Design: Composed of a body and a replaceable slide, allowing for easy maintenance without the need to disassemble the chain when replacing the slide or the guide itself.

Shock Absorption: Features a controlled elasticity structure that absorbs impacts, reducing potential damage to the chain and sprocket.