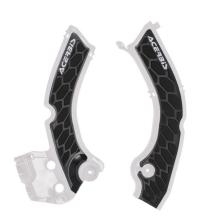

#### **FEATURES**

The X-GRIP frame cover is conceived and designed to protect the frame in the area of contact with the rider's boots. The product has a dual function: to protect the frame from rubbing wear and to increase grip while riding. For this reason, a layer of rubber is applied to the outside of the frame cover to increase grip. Assembly and disassembly are facilitated by the use of expansions and elastic bands.

Protects the frame in the area of maximum friction
Use of rubber to increase grip and thus control of the bike
Easy assembly and disassembly using the original screw and plastic