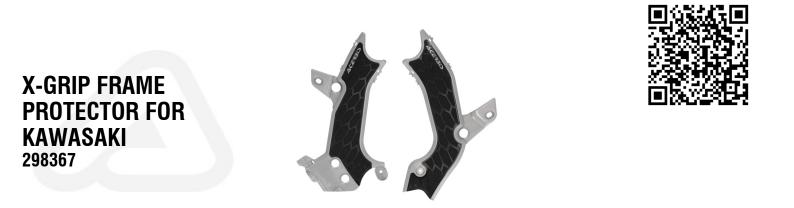

# X-GRIP FRAME PROTECTOR / KAWASAKI X-GRIP FRAME PROTECTOR FOR KAWASAKI

### FEATURES

Protects the frame in the area of maximum friction Use of rubber to increase grip and thus control of the bike Easy assembly and disassembly using the original screws and plastic ties. There is additional protection for the side number holders, with the aim of preventing premature wear of the graphics, limiting rubbing damage caused by the boots Weight: 245g

### **PRODUCT DETAILS**

60% Plastic | 35% EPDM | 5% Other

Made In: Italy

# **APPLICATIONS**

KAWASAKI KX 250 2025 | KAWASAKI KX 250 X 2025 | KAWASAKI KX 300 X ENDURO 2025 | KAWASAKI KX 450 2024 2025 | KAWASAKI KX 450 X 2024 2025