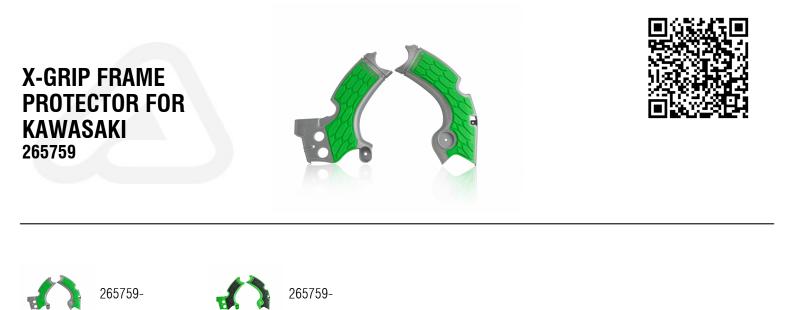

# **FEATURES**

Protects the frame in the maximum friction area Use of rubber to increase grip and therefore control of the motorcycle Easy assembly and dismantling with expander and plastic bands

### **APPLICATIONS**

KAWASAKI KX 250 2020 | KAWASAKI KX 250 F 2015 2016 2017 2018 2019