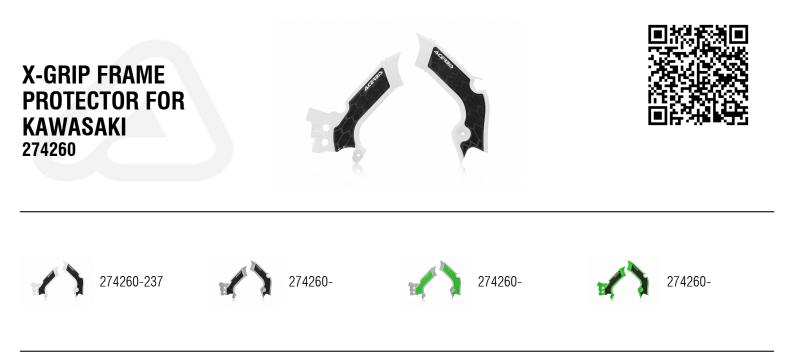

# X-GRIP FRAME PROTECTOR / KAWASAKI X-GRIP FRAME PROTECTOR FOR KAWASAKI

### FEATURES

The X-GRIP frame cover is conceived and designed to protect the frame in the area of contact with the rider's boots. The product has a dual function: to protect the frame from rubbing wear and to increase grip while riding. For this reason, a layer of rubber is applied to the outside of the frame cover to increase grip. Assembly and disassembly are facilitated by the use of expansions and elastic bands.

Protects the frame in the maximum friction area Use of rubber to increase grip and therefore control of the motorcycle

Easy assembly and dismantling with expander and plastic bands

#### **APPLICATIONS**

KAWASAKI KX 250 2021 2022 2023 2024 | KAWASAKI KX 250 X 2021 2022 2023 2024 | KAWASAKI KX 300 X ENDURO 2024 | KAWASAKI KX 450 2020 2021 2022 2023 | KAWASAKI KX 450 F 2019 | KAWASAKI KX 450 X 2021 2022 2023