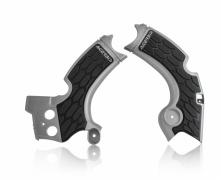

#### **FEATURES**

The X-GRIP frame cover is conceived and designed to protect the frame in the area of contact with the rider's boots. The product has a dual function: to protect the frame from rubbing wear and to increase grip while riding. For this reason, a layer of rubber is applied to the outside of the frame cover to increase grip. Assembly and disassembly are facilitated by the use of expansions and elastic bands.

Protects the frame in the maximum friction area Use of rubber to increase grip and therefore control of the motorcycle

Easy assembly and dismantling with expander and plastic bands

## **APPLICATIONS**

KAWASAKI KX 250 2021 2022 2023 2024 | KAWASAKI KX 250 X 2021 2022 2023 2024 | KAWASAKI KX 300 X ENDURO 2024 | KAWASAKI KX 450 2020 2021 2022 2023 | KAWASAKI KX 450 F 2019 | KAWASAKI KX 450 X 2021 2022 2023

## X-GRIP FRAME PROTECTOR / KAWASAKI X-GRIP FRAME PROTECTOR FOR KAWASAKI