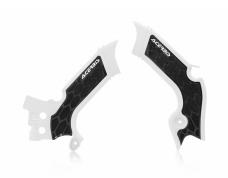

### **FEATURES**

Protects the frame in the area of maximum friction Use of rubber to increase grip and thus control of the bike Easy assembly and disassembly using the original screws and plastic ties. There is additional protection for the side number holders, with the aim of preventing premature wear of the graphics, limiting rubbing damage caused by the boots
Weight: 245g

### **PRODUCT DETAILS**

60% Plastic | 35% EPDM | 5% Other

Made In: Italy

### **APPLICATIONS**

KAWASAKI KX 250 2025 | KAWASAKI KX 250 X 2025 | KAWASAKI KX 300 X ENDURO 2025 | KAWASAKI KX 450 2024 2025 | KAWASAKI KX 450 X 2024 2025

274260-237

274260-

274260-

274260-

#### **FEATURES**

The X-GRIP frame cover is conceived and designed to protect the frame in the area of contact with the rider's boots. The product has a dual function: to protect the frame from rubbing wear and to increase grip while riding. For this reason, a layer of rubber is applied to the outside of the frame cover to increase grip. Assembly and disassembly are facilitated by the use of expansions and elastic bands.