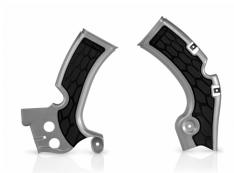

## X-GRIP FRAME PROTECTOR / KAWASAKI X-GRIP FRAME PROTECTOR FOR KAWASAKI

#### **FEATURES**

The X-GRIP frame cover is conceived and designed to protect the frame in the area of contact with the rider's boots. The product has a dual function: to protect the frame from rubbing wear and to increase grip while riding. For this reason, a layer of rubber is applied to the outside of the frame cover to increase grip. Assembly and disassembly are facilitated by the use of expansions and elastic bands.

### **FEATURES**

Protects the frame in the area of maximum friction Use of rubber to increase grip and thus control of the bike Easy assembly and disassembly using the original screws and plastic ties. There is additional protection for the side number holders, with the aim of preventing premature wear of the graphics, limiting rubbing damage caused by the boots
Weight: 245g