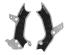

### **FEATURES**

Protects the frame in the area of maximum friction Use of rubber to increase grip and thus control of the bike Easy assembly and disassembly using the original screws and plastic ties. There is additional protection for the side number holders, with the aim of preventing premature wear of the graphics, limiting rubbing damage caused by the boots
Weight: 245g