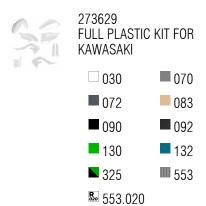

298367-

298367

### **FEATURES**

Protects the frame in the area of maximum friction Use of rubber to increase grip and thus control of the bike Easy assembly and disassembly using the original screws and plastic ties. There is additional protection for the side number holders, with the aim of preventing premature wear of the graphics, limiting rubbing damage caused by the boots
Weight: 245g

### **PRODUCT DETAILS**

60% Plastic | 35% EPDM | 5% Other

Made In: Italy

### **APPLICATIONS**

KAWASAKI KX 250 2025 | KAWASAKI KX 250 X 2025 | KAWASAKI KX 300 X ENDURO 2025 | KAWASAKI KX 450 2024 2025 | KAWASAKI KX 450 X 2024 2025

274260-237

274260-

274260-

274260-