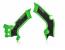

# X-GRIP FRAME PROTECTOR KAWASAKI 274260

274260-237

274260-

274260-

274260-

## **FEATURES**

The X-GRIP frame cover is conceived and designed to protect the frame in the area of contact with the rider's boots. The product has a dual function: to protect the frame from rubbing wear and to increase grip while riding. For this reason, a layer of rubber is applied to the outside of the frame cover to increase grip. Assembly and disassembly are facilitated by the use of expansions and elastic bands.

Protects the frame in the maximum friction area Use of rubber to increase grip and therefore control of the motorcycle

Easy assembly and dismantling with expander and plastic bands

#### **APPLICATIONS**

KAWASAKI KX 250 4T 2021 2022 2023 2024 | KAWASAKI KX 250 X 2021 2022 2023 2024 | KAWASAKI KX 300 X 2024 | KAWASAKI KX 450 2020 2021 2022 2023 | KAWASAKI KX 450 F 2019 | KAWASAKI KX 450 X 2021 2022 2023