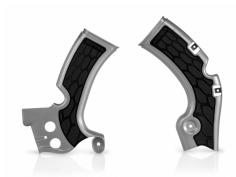

# X-GRIP FRAME PROTECTOR KAWASAKI 274260

274260-237

274260-

274260-

274260-

## **FEATURES**

The X-GRIP frame cover is conceived and designed to protect the frame in the area of contact with the rider's boots. The product has a dual function: to protect the frame from rubbing wear and to increase grip while riding. For this reason, a layer of rubber is applied to the outside of the frame cover to increase grip. Assembly and disassembly are facilitated by the use of expansions and elastic bands.

Protects the frame in the maximum friction area Use of rubber to increase grip and therefore control of the motorcycle

Easy assembly and dismantling with expander and plastic bands