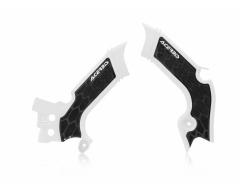

# X-GRIP FRAME PROTECTOR KAWASAKI 274260

274260-237

274260-

274260-

274260-

## **FEATURES**

The X-GRIP frame cover is conceived and designed to protect the frame in the area of contact with the rider's boots. The product has a dual function: to protect the frame from rubbing wear and to increase grip while riding. For this reason, a layer of rubber is applied to the outside of the frame cover to increase grip. Assembly and disassembly are facilitated by the use of expansions and elastic bands.

Protects the frame in the maximum friction area Use of rubber to increase grip and therefore control of the motorcycle

Easy assembly and dismantling with expander and plastic bands