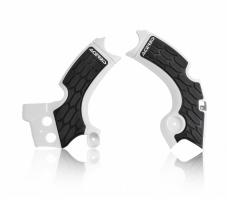

# X-GRIP FRAME PROTECTOR KAWASAKI 265759

265759-237

265759-

265759-

265759-

## **FEATURES**

Protects the frame in the maximum friction area Use of rubber to increase grip and therefore control of the motorcycle Easy assembly and dismantling with expander and plastic bands

## **APPLICATIONS**

KAWASAKI KX 250 4T 2020 | KAWASAKI KX 250 F 2015 2016 2017 2018 2019

X-GRIP FRAME PROTECTOR KAWASAKI 237427

237427-

237427-42

237427-72