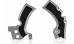

# X-GRIP FRAME PROTECTOR KAWASAKI 274260

274260-237

274260-

274260-

274260-

## **FEATURES**

The X-GRIP frame cover is conceived and designed to protect the frame in the area of contact with the rider's boots. The product has a dual function: to protect the frame from rubbing wear and to increase grip while riding. For this reason, a layer of rubber is applied to the outside of the frame cover to increase grip. Assembly and disassembly are facilitated by the use of expansions and elastic bands.

Protects the frame in the maximum friction area Use of rubber to increase grip and therefore control of the motorcycle

Easy assembly and dismantling with expander and plastic bands

#### **APPLICATIONS**

KAWASAKI KX 250 4T 2021 2022 2023 2024 | KAWASAKI KX 250 X 2021 2022 2023 2024 | KAWASAKI KX 300 X 2024 | KAWASAKI KX 450 2020 2021 2022 2023 | KAWASAKI KX 450 F 2019 | KAWASAKI KX 450 X 2021 2022 2023