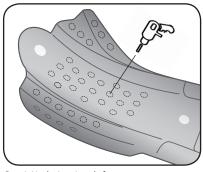

## SOTTOMOTORE YAMAHA YZF 250/450 2014

COD. 500002840 REV. 3

Centrini inclusi se si vuole forare per aumentare la ventilazione. Template included if you want to drill for own holes for venting

 Smontare la protezione originale Remove original plastic protection