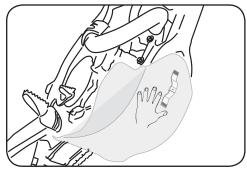

2. Avvitare per due giri la vite alla staffa Screw two turns the screw on the bracket

3. Inserire la slitta nel telaio Insert the slide in frame

4. Premere il sottomotore Push the skid plate

5. Premere il sottomotore e ruotare la staffa di 90°
Push the skid plate and screw 90° the bracket