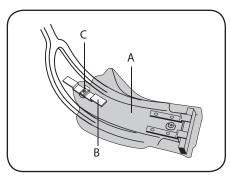

## SKID PLATE YAMAHA YZF 250/450 2014

## SOTTOMOTORE YAMAHA YZF 250/450 2014

COD. 500002840 REV. 3

Centrini inclusi se si vuole forare per aumentare la ventilazione. Template included if you want to drill for own holes for venting

 Smontare la protezione originale Remove original plastic protection