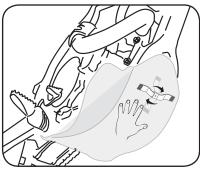

2. Avvitare per due giri la vite alla staffa Screw two turns the screw on the bracket

3. Inserire la slitta nel telaio Insert the slide in frame

4. Premere il sottomotore Push the skid plate

5. Premere il sottomotore e ruotare la staffa di 90°
Push the skid plate and screw 90° the bracket