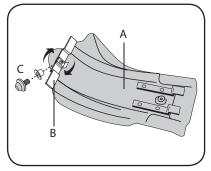

2. Avvitare per due giri la vite alla staffa Screw two turns the screw on the bracket

3. Inserire la slitta nel telaio Insert the slide in frame

4. Premere il sottomotore Push the skid plate

5. Premere il sottomotore e ruotare la staffa di 90°
Push the skid plate and screw 90° the bracket

 Avvitare la vite Tighten the screw