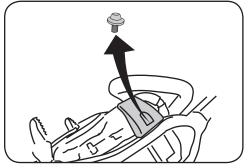

2. Avvitare per due giri la vite alla staffa Screw two turns the screw on the bracket

3. Inserire la slitta nel telaio Insert the slide in frame

4. Premere il sottomotore Push the skid plate

5. Premere il sottomotore e ruotare la staffa di 90°
Push the skid plate and screw 90° the bracket