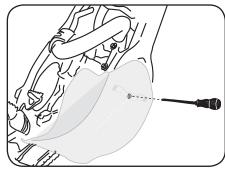

## SKID PLATE YAMAHA YZF 250/450 2014

## SOTTOMOTORE YAMAHA YZF 250/450 2014



COD. 500002840 REV. 3





Centrini inclusi se si vuole forare per aumentare la ventilazione. Template included if you want to drill for own holes for venting



 Smontare la protezione originale Remove original plastic protection



2. Avvitare per due giri la vite alla staffa Screw two turns the screw on the bracket



3. Inserire la slitta nel telaio Insert the slide in frame



4. Premere il sottomotore Push the skid plate



5. Premere il sottomotore e ruotare la staffa di 90°
Push the skid plate and screw 90° the bracket



 Avvitare la vite Tighten the screw

## WARNING!

Use at your own risk. Check the security of your device before you ride. Be sure that you follow the instructions installing the Acerbis products. Do not ride if there is missing or damaged hardware. If this is the case, take the item immediately back to your dealer. Make sure the throttle and other controls are free every time you ride. Lack of attention to instruction and warning could lead to interference with the controls, loss of control, and an accidents. Acerbis recommends that installation must be done by a licensed mechanic and that only Acerbis is original parts are used during fitting. Acerbis makes no guarantees or representations, express or implied, regarding the fitness of its products for any particular purpose. Acerbis ma