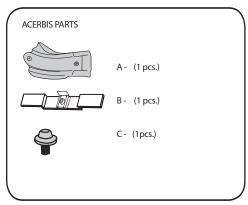

## SKID PLATE YAMAHA YZF 250/450 2014

## SOTTOMOTORE YAMAHA YZF 250/450 2014

COD. 500002840 REV. 3

Centrini inclusi se si vuole forare per aumentare la ventilazione. Template included if you want to drill for own holes for venting

 Smontare la protezione originale Remove original plastic protection